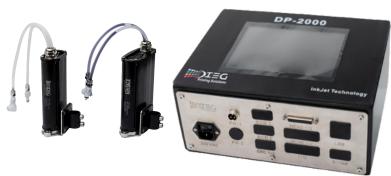

## **DP2000**

## LARGE CHARACTER PRINTER

- DP2000 Printer is designed and manufactured as a new economic model of industrial large character inkjet printer. It could be run stably, and have anti-interference ability strongly.
- DP2000 machines are refined in sealing performance, come with the air source, especially suitable for on-site poor environment, heavy dust occasions.
- The DP2000 Large Character DOD coding and marking systems for texts, dates or logos are available in printing heights up to 50 mm for each print head. For larger printings several print heads can be combined.
- The resolution meets the requirements of all industrial applications for marking and coding. These large character systems, with 7-, 16- or 32-nozzles print heads are easy to use.
- DP2000 printers are also suitable for use on fast conveyor belts.

## **DP2000**

| Electrical requirements | AC 100V ~ 240V, 50/60Hz                                     |
|-------------------------|-------------------------------------------------------------|
| Data Cable              | Standard length 3m (others customized)                      |
| Photocell               | External sensor provide more reliable                       |
| Print distance          | 5-30 mm recommended print distance.                         |
| Ink                     | MEK, Propanol, and Water-base.                              |
| Font size               | 5x5, 5x7, and 10x16                                         |
|                         | FEATURES                                                    |
| Printability            | Text, Image, lot box code, Counter, Date/time, Expiry Date, |
|                         | Julian Date, Shift code.                                    |
| Print height            | Up to 4 lines (26mm/line {7dots}) or 2 Lines                |
|                         | (60mm/line { 16dots})                                       |
| Dot size                | Adjustable to give good print quality.                      |
| Print Speed             | Speed (0.1-200 m/min)                                       |
| Available language      | Arabic, English, Spanish, Portuguese, Russian, Turkish, and |
|                         | Chinese                                                     |
| Encoder                 | Provide high print quality on variable conveyor speed.      |
| BCD                     | Provide selecting printing messages                         |
|                         |                                                             |