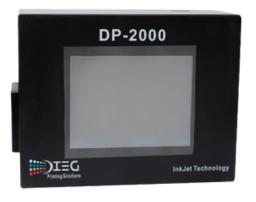

## **DP2000**

## **TECHNICAL SPECIFICATIOS**

| Display               | 8 inches Touch Color LCD with back li       |
|-----------------------|---------------------------------------------|
| User-interface        | Simple and easy-to-use operating system     |
| Input device          | Touch Screen, and Ethernet Interface        |
| Data interface        | OTG port, and Ethernet port                 |
| LCD indicator         | Alarm, ink low, print, run, and counter     |
| Operating temperature | 15o C – 45oC                                |
| Mounting Orientation  | Horizontal or downside (Multiple direction) |
|                       |                                             |