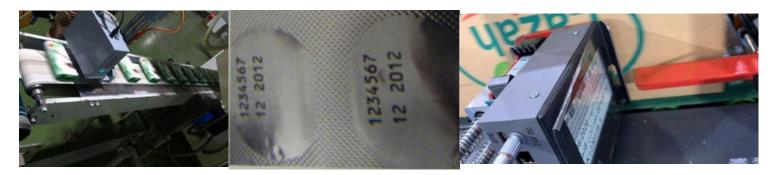

#### **Printing Feature**

- High speed printing
- Printing file could contain text, variable data (like time/date, shift code, and counter), also barcode, and logo.
- Printing lines could be up to 6 lines limited to 0.5"