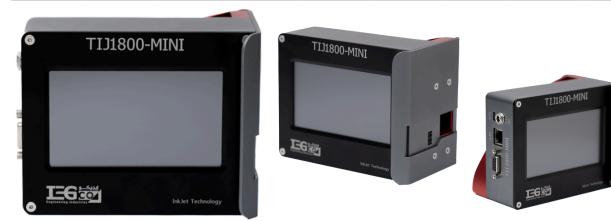

# TIJ1800-MINI Plus

# Thermal Inkjet Printer

#### **1-Compact-size and Portable :**

A portable compact sized hand jet with 4.3-inch touchscreen which provides an enhanced user interface.

#### 2-friendly UI and interactive Design:

Simple and easy user interface for easy operation.

### General

| Display                | 4.3 Touch color LCD with back light.                                |
|------------------------|---------------------------------------------------------------------|
| Languages              | Arabic, English, Spanish, Portuguese, Russian, Turkish, and Chinese |
| Electrical Requirments | AC 100 V~240,50/50HZ                                                |
| Mounting Orientatio    | Horizontal orDownside                                               |
| Operating Temperatur   | 15 c-                                                               |
| Optional Accessories   | 45 c                                                                |
| Encoder                | Provide high print quality on unstable encoder                      |
| photocell              | Provide high print quality on unstable encoder                      |
| Alarm Kit              | Alert users in the event of an incident                             |
| Cartridge              |                                                                     |
| Ink                    | Solvent Base or water-base cartridges                               |
| Print Distance         | 1-5 mm recommended print distance                                   |
| Print Height           | Up to 6 lines and limited to 12.7mm (0.5'')                         |
| Resolution             | (50-900) dpi                                                        |
| Print Capability       | Alphanumeric, logos, date/time, counter, shift code                 |
|                        |                                                                     |