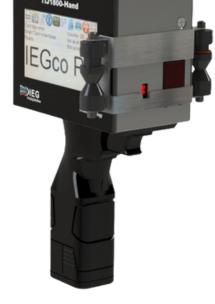

# TIJ1800-Hand

## **SPECIFICATIONS**

|   | _ | - | _ |    | П |
|---|---|---|---|----|---|
| G | e | n | е | ra | П |

| Display  4.3 Touch color LCD with back light.  Arabic, English, Spanish, Portuguese, Russian, Turkish, and Chinese  Battery  16.8 V, 2600 MA  Adaptor  AC 100 V~240, 50/60 HZ  Mounting Orientation  Horizontal or Downside  Operating Temperature  15°C – 45°C |
|-----------------------------------------------------------------------------------------------------------------------------------------------------------------------------------------------------------------------------------------------------------------|
| Battery  16.8 V , 2600 MA  Adaptor  AC 100 V~240, 50/60 HZ  Mounting Orientation  Horizontal or Downside                                                                                                                                                        |
| Adaptor AC 100 V~240, 50/60 HZ  Mounting Orientation Horizontal or Downside                                                                                                                                                                                     |
| Mounting Orientation Horizontal or Downside                                                                                                                                                                                                                     |
|                                                                                                                                                                                                                                                                 |
| Operating Temperature 15°C – 45°C                                                                                                                                                                                                                               |
|                                                                                                                                                                                                                                                                 |
| Cartridge                                                                                                                                                                                                                                                       |
| Ink Solvent Base or water-base cartridges                                                                                                                                                                                                                       |
| Print Distance 1-5 mm recommended print distance                                                                                                                                                                                                                |
| Print Height Up to 6 lines and limited to 12.7mm (0.5")                                                                                                                                                                                                         |
| <b>Resolution</b> (50-900) dpi                                                                                                                                                                                                                                  |
| Print Capability  Alphanumeric, logos, date/time, counter, shift code                                                                                                                                                                                           |