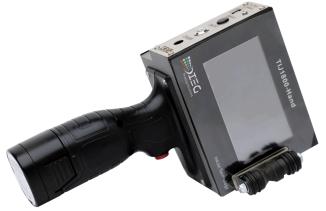

## TIJ1800-Hand

## Thermal Inkjet Printer

### 1-Compact-size and Portable:

A portable compact sized hand jet with 4.3-inch touchscreen which provides an enhanced user interface.

### 2-friendly UI and interactive Design:

Simple and easy user interface for easy operation.

#### 3- Automatic ink Identification:

Automatically identifies and selects the proper firing for the best print quality