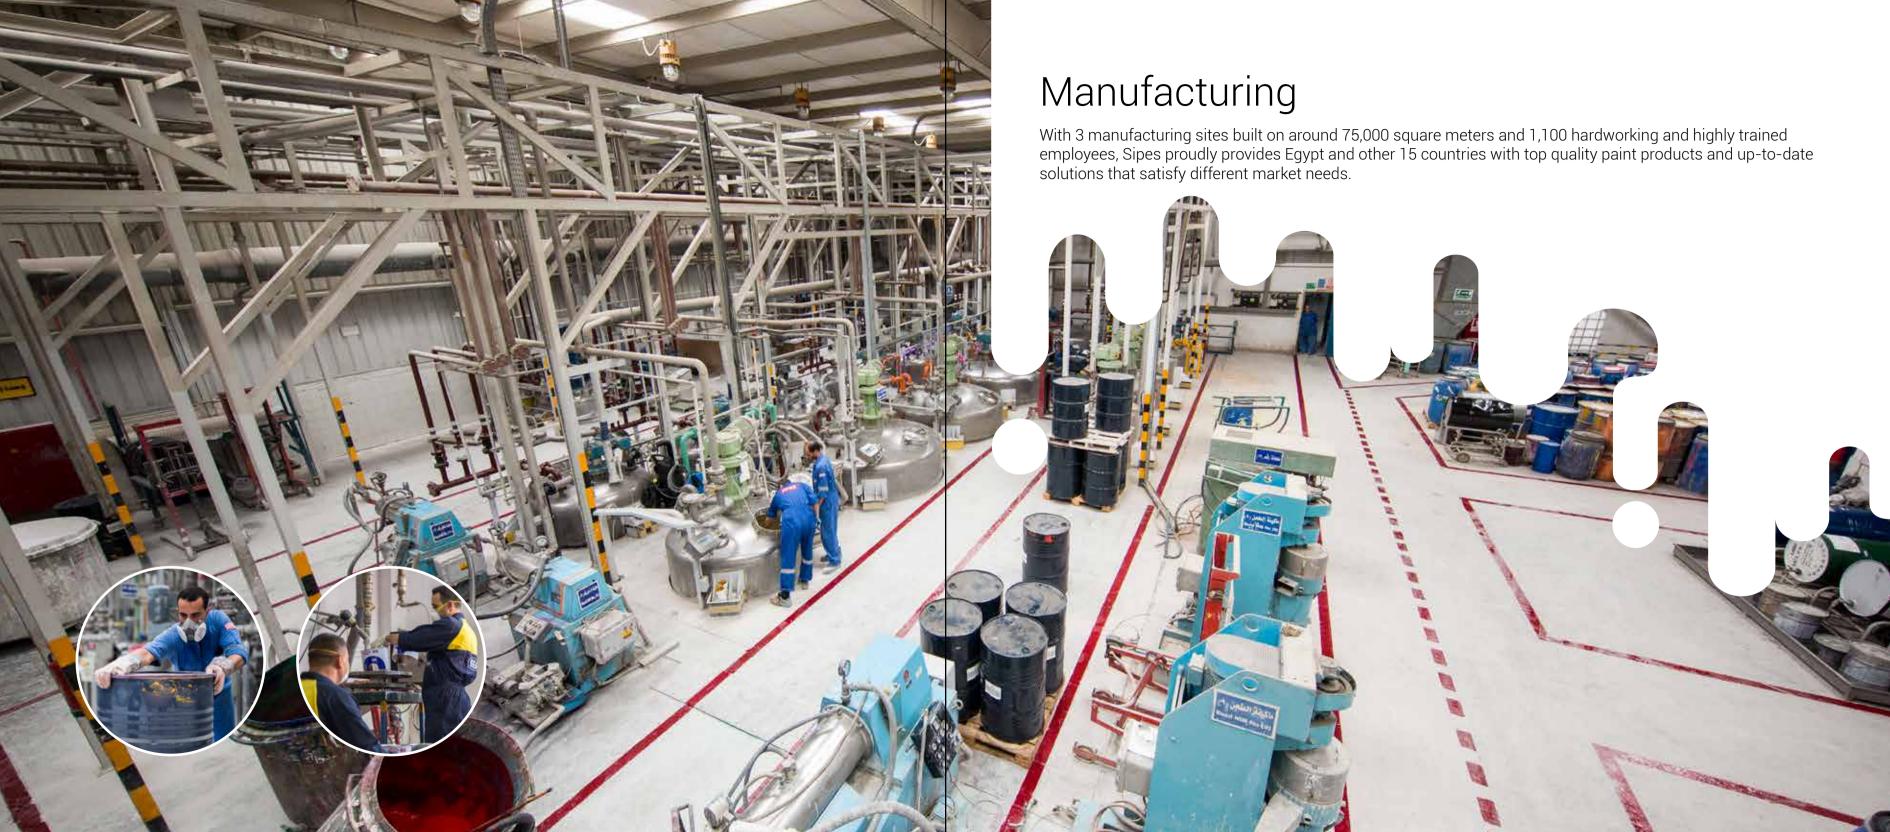

# Manufacturing

Being located in the industrial area in the 6th of October city on 6,000 square meters, PERBUILD model factory city is proud of its highly trained professionals in the field of construction chemicals' industry, working on state-of-the-art technological equipment's to put together the best products that particularly suit the needs of our clients, and the environments in which they operate.

Our factory includes many divisions: Administrative offices, three production wards, labs and a warehouse that join their forces to proudly produce:

#### 1- Cementations:

Three vertical powder mixers with full mixing ability of 2 TN each per batch Productivity: 60 TN per 8 hour operating shift.

#### 2- Epoxies:

Two mixers with full mixing ability of 1 TN each per batch Productivity: 5 TN per 8 hour operating shift.

#### 3- Bitumen & Conc. Admixtures:

Three mixers with full mixing ability of 6,000 Lt. each per batch Productivity: 40 TN per 8 hour operating shift.