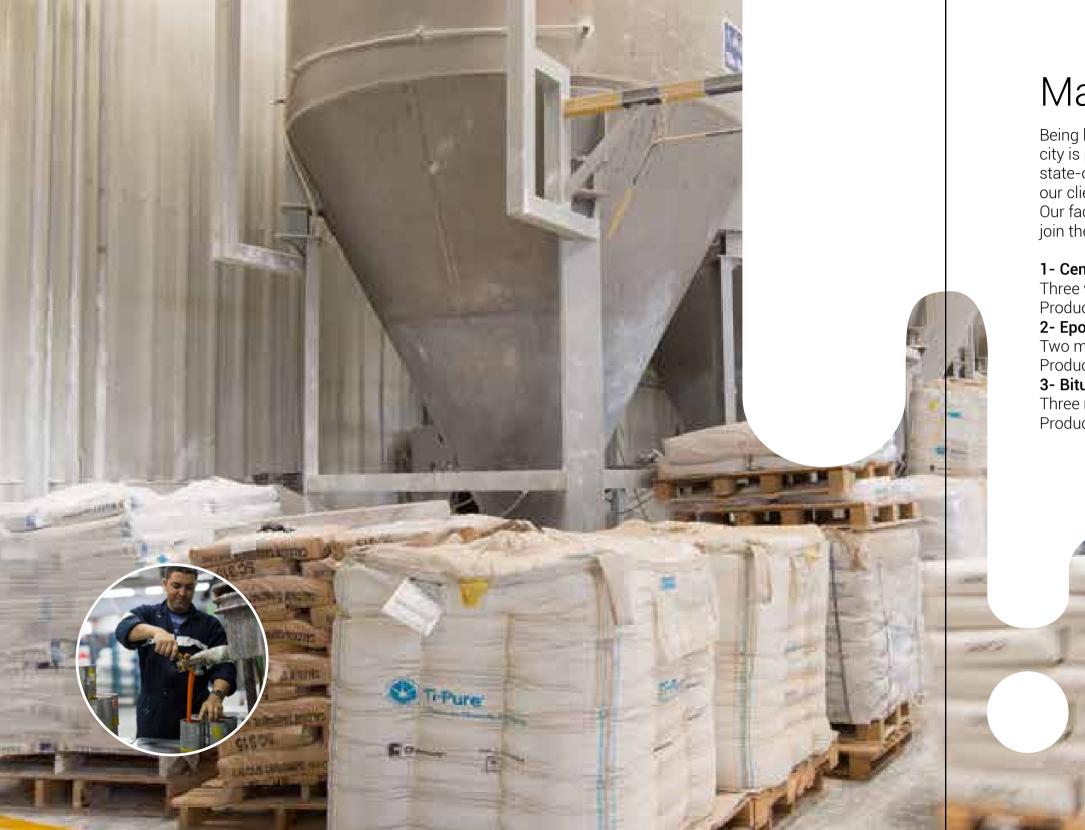

# Manufacturing

Being located in the industrial area in the 6th of October city on 6,000 square meters, PERBUILD model factory city is proud of its highly trained professionals in the field of construction chemicals' industry, working on state-of-the-art technological equipment's to put together the best products that particularly suit the needs of our clients, and the environments in which they operate.

Our factory includes many divisions: Administrative offices, three production wards, labs and a warehouse that join their forces to proudly produce:

#### 1- Cementations:

Three vertical powder mixers with full mixing ability of 2 TN each per batch Productivity: 60 TN per 8 hour operating shift.

#### 2- Epoxies:

Two mixers with full mixing ability of 1 TN each per batch Productivity: 5 TN per 8 hour operating shift.

#### 3- Bitumen & Conc. Admixtures:

Three mixers with full mixing ability of 6,000 Lt. each per batch Productivity: 40 TN per 8 hour operating shift.