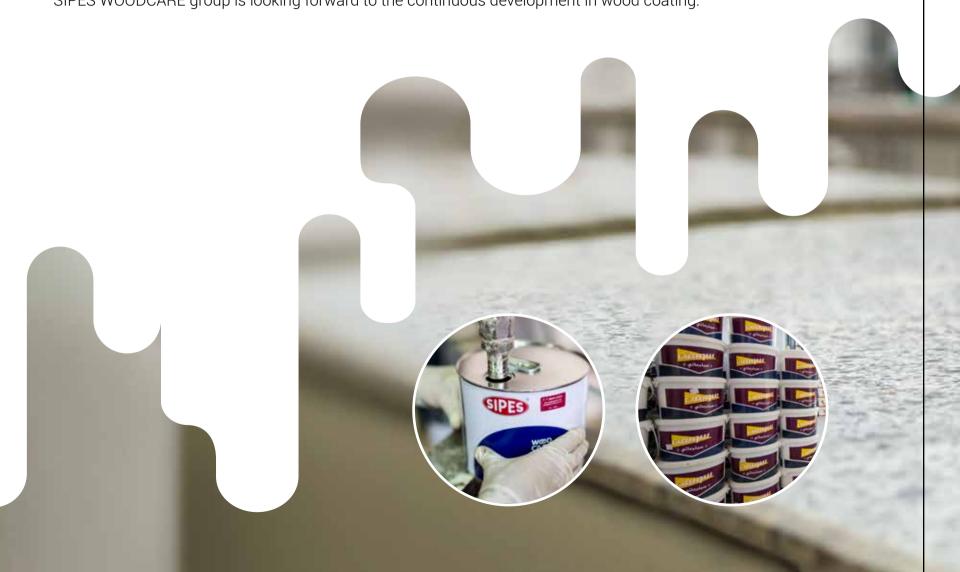

#### **Wood Paint Systems:**

The WOODCARE brand name is one of the strong brands under the umbrella of SIPES, the WOODCARE product range presents a full range for wood coatings which provide different solutions for wood care including wood stains, Sealers, Primers, preservatives, Varnishes and topcoats.

WOODCARE category products:

Polyester – Polyurethane – Nitro cellulose – Synthetic Varnishes – wood stain SIPES WOODCARE group is looking forward to the continuous development in wood coating.