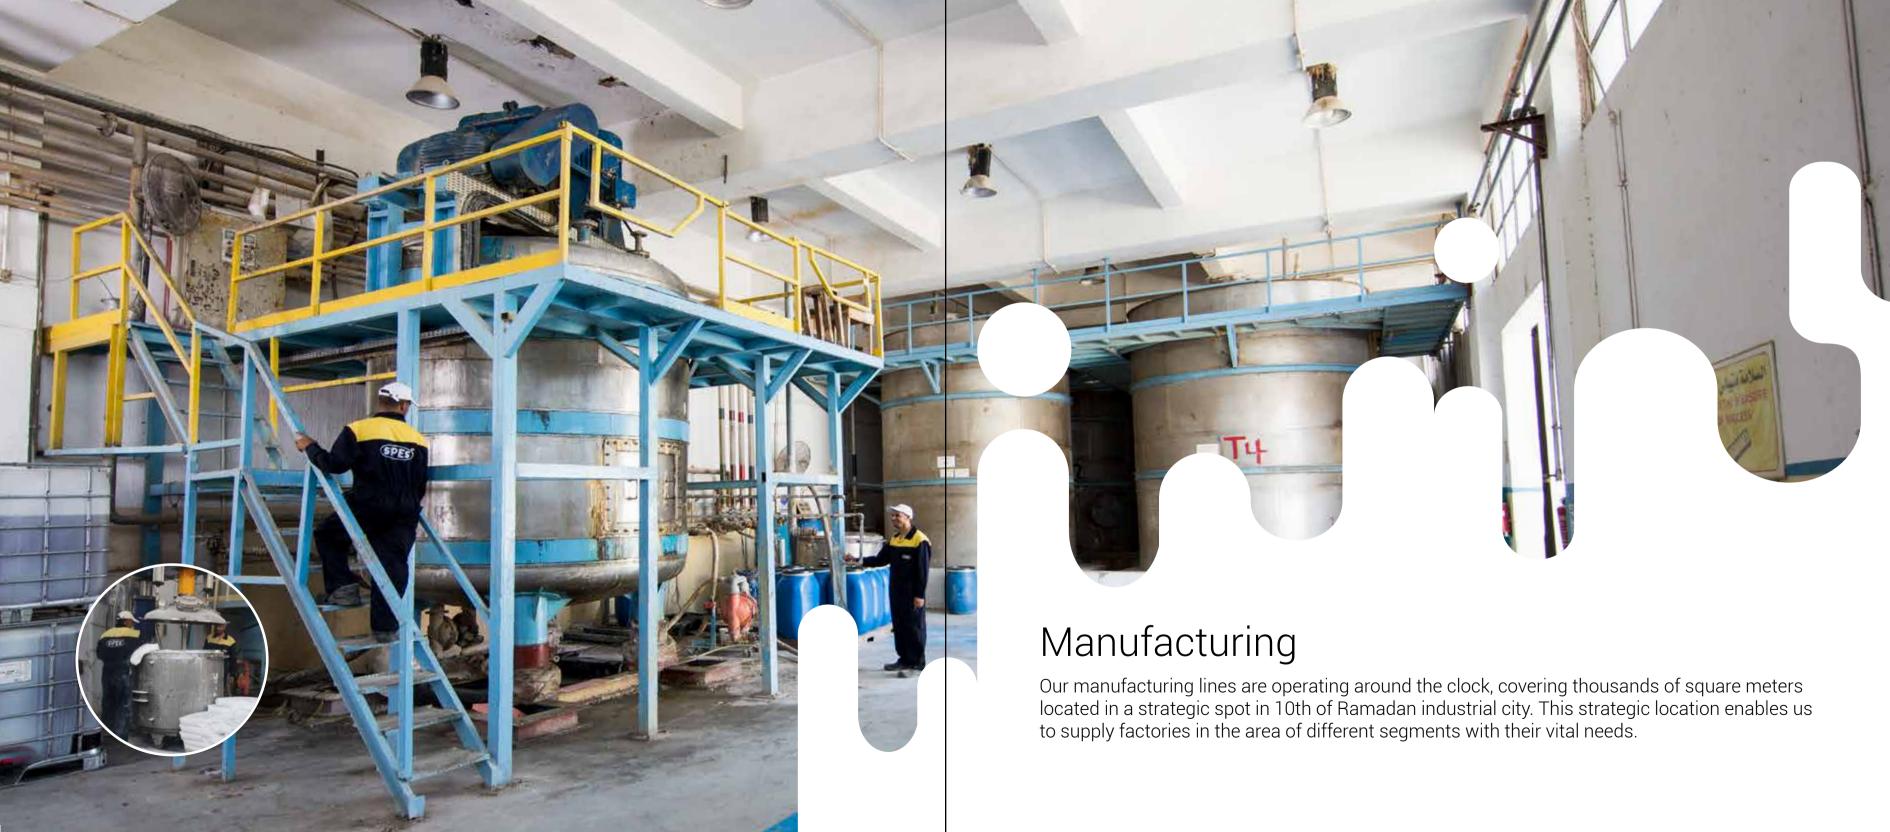

# Manufacturing

Being located in the industrial area in the 6th of October city on 6,000 square meters, PERBUILD model factory city is proud of its highly trained professionals in the field of construction chemicals' industry, working on state-of-the-art technological equipment's to put together the best products that particularly suit the needs of our clients, and the environments in which they operate.

Our factory includes many divisions: Administrative offices, three production wards, labs and a warehouse that join their forces to proudly produce: