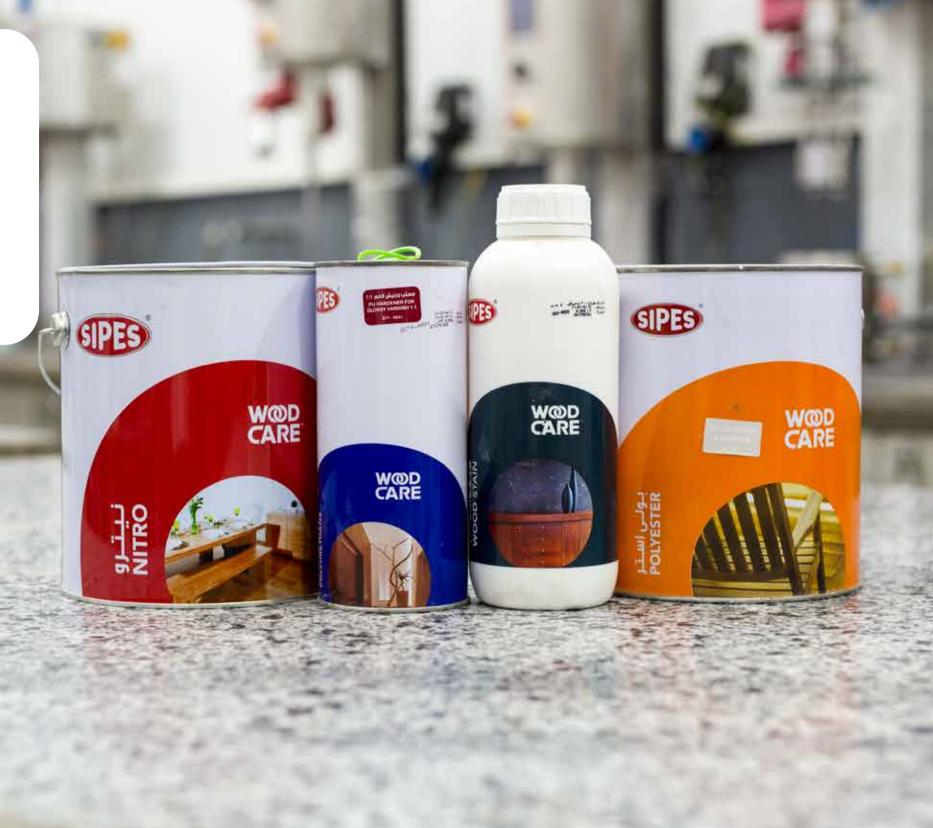

#### **Wood Paint Systems:**

The WOODCARE brand name is one of the strong brands under the umbrella of SIPES, the WOODCARE product range presents a full range for wood coatings which provide different solutions for wood care including wood stains, Sealers, Primers, preservatives, Varnishes and topcoats.

WOODCARE category products:

Polyester – Polyurethane – Nitro cellulose – Synthetic Varnishes – wood stain SIPES WOODCARE group is looking forward to the continuous development in wood coating.