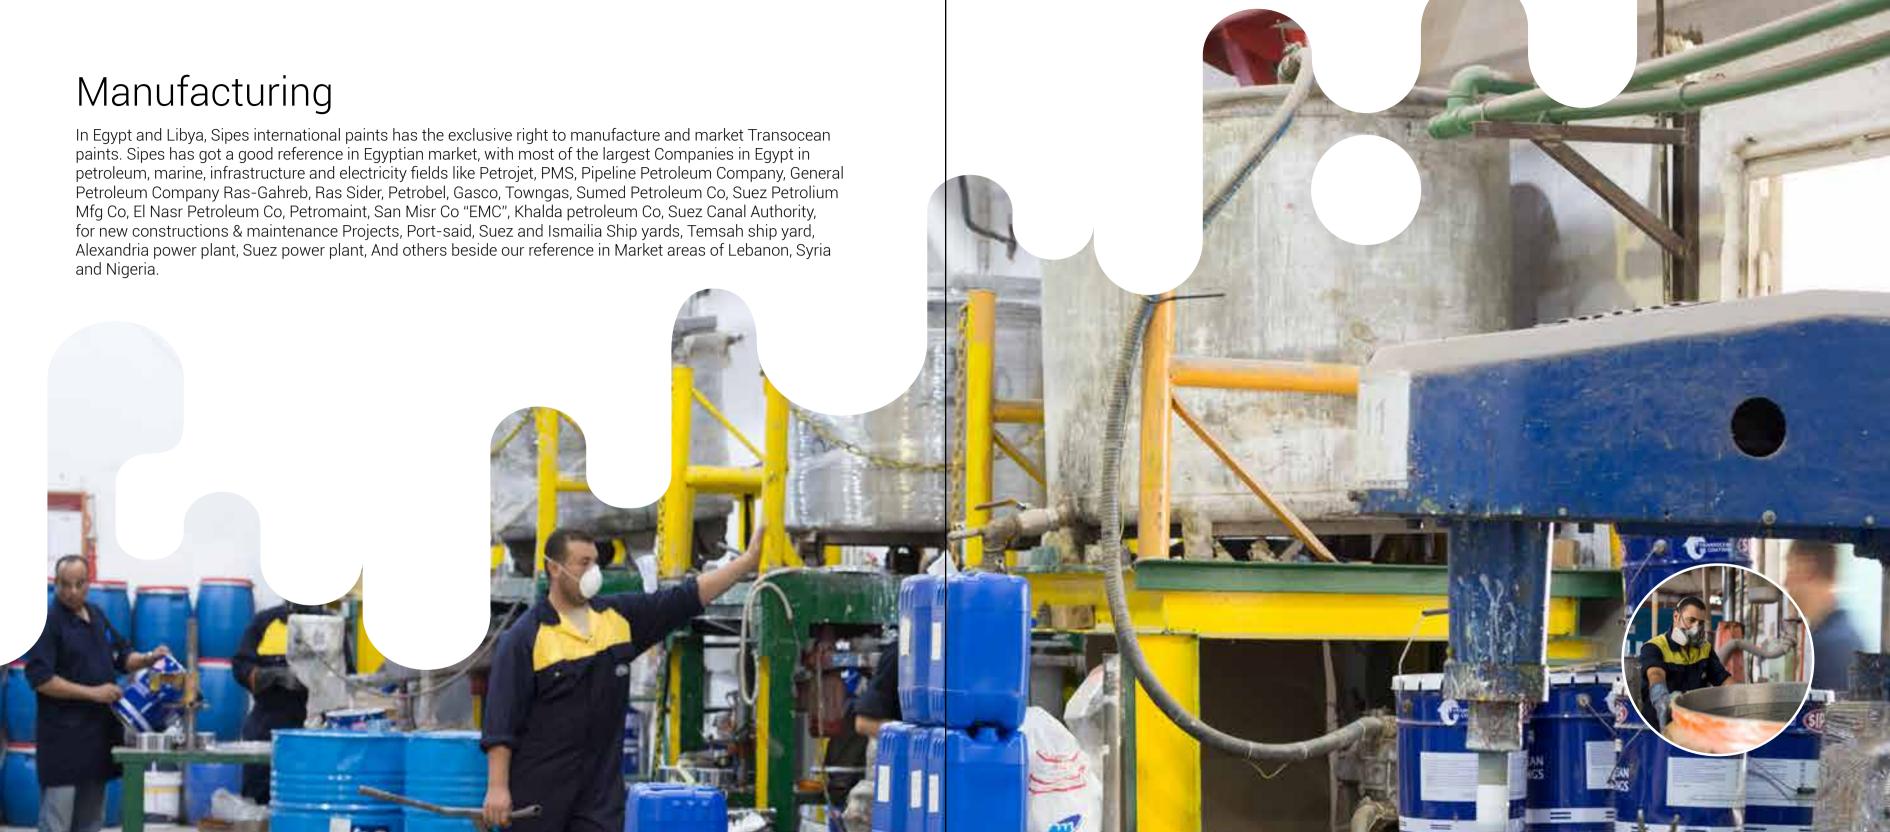

# Manufacturing

Being located in the industrial area in the 6th of October city on 6,000 square meters, PERBUILD model factory city is proud of its highly trained professionals in the field of construction chemicals' industry, working on state-of-the-art technological equipment's to put together the best products that particularly suit the needs of our clients, and the environments in which they operate.

Our factory includes many divisions: Administrative offices, three production wards, labs and a warehouse that join their forces to proudly produce:

#### 1- Cementations:

Three vertical powder mixers with full mixing ability of 2 TN each per batch Productivity: 60 TN per 8 hour operating shift.

#### 2- Epoxies:

Two mixers with full mixing ability of 1 TN each per batch Productivity: 5 TN per 8 hour operating shift.

#### 3- Bitumen & Conc. Admixtures:

Three mixers with full mixing ability of 6,000 Lt. each per batch Productivity: 40 TN per 8 hour operating shift.