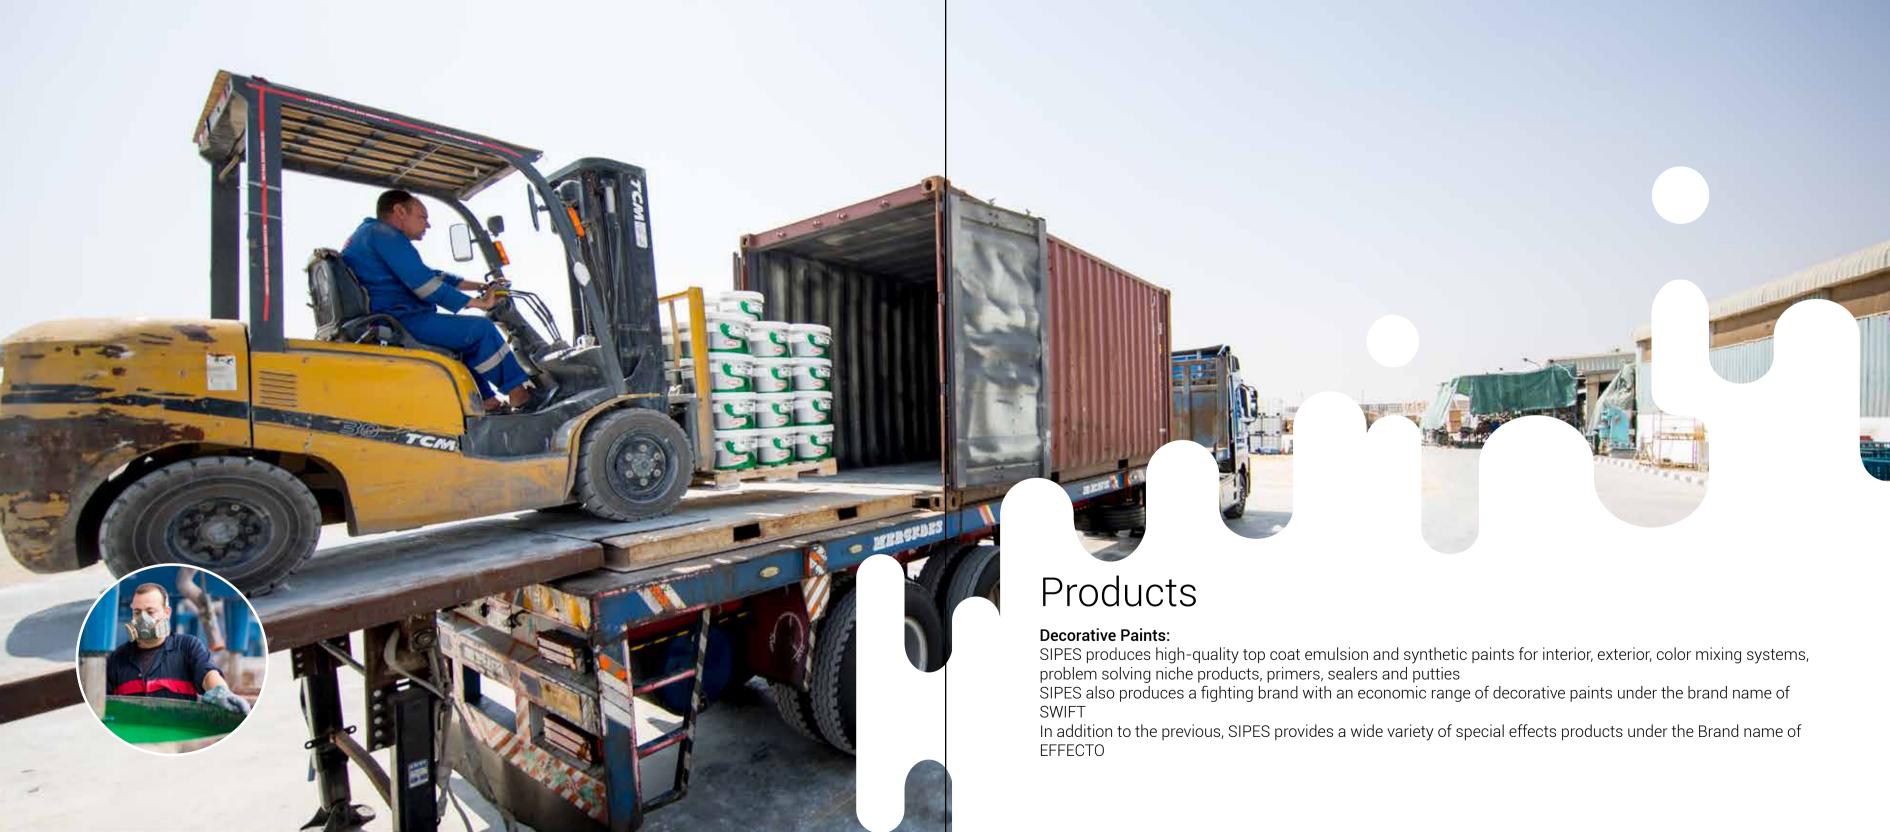

## Products

#### **Wood Paint Systems:**

The WOODCARE brand name is one of the strong brands under the umbrella of SIPES, the WOODCARE product range presents a full range for wood coatings which provide different solutions for wood care including wood stains, Sealers, Primers, preservatives, Varnishes and topcoats.

WOODCARE category products:

Polyester – Polyurethane – Nitro cellulose – Synthetic Varnishes – wood stain SIPES WOODCARE group is looking forward to the continuous development in wood coating.