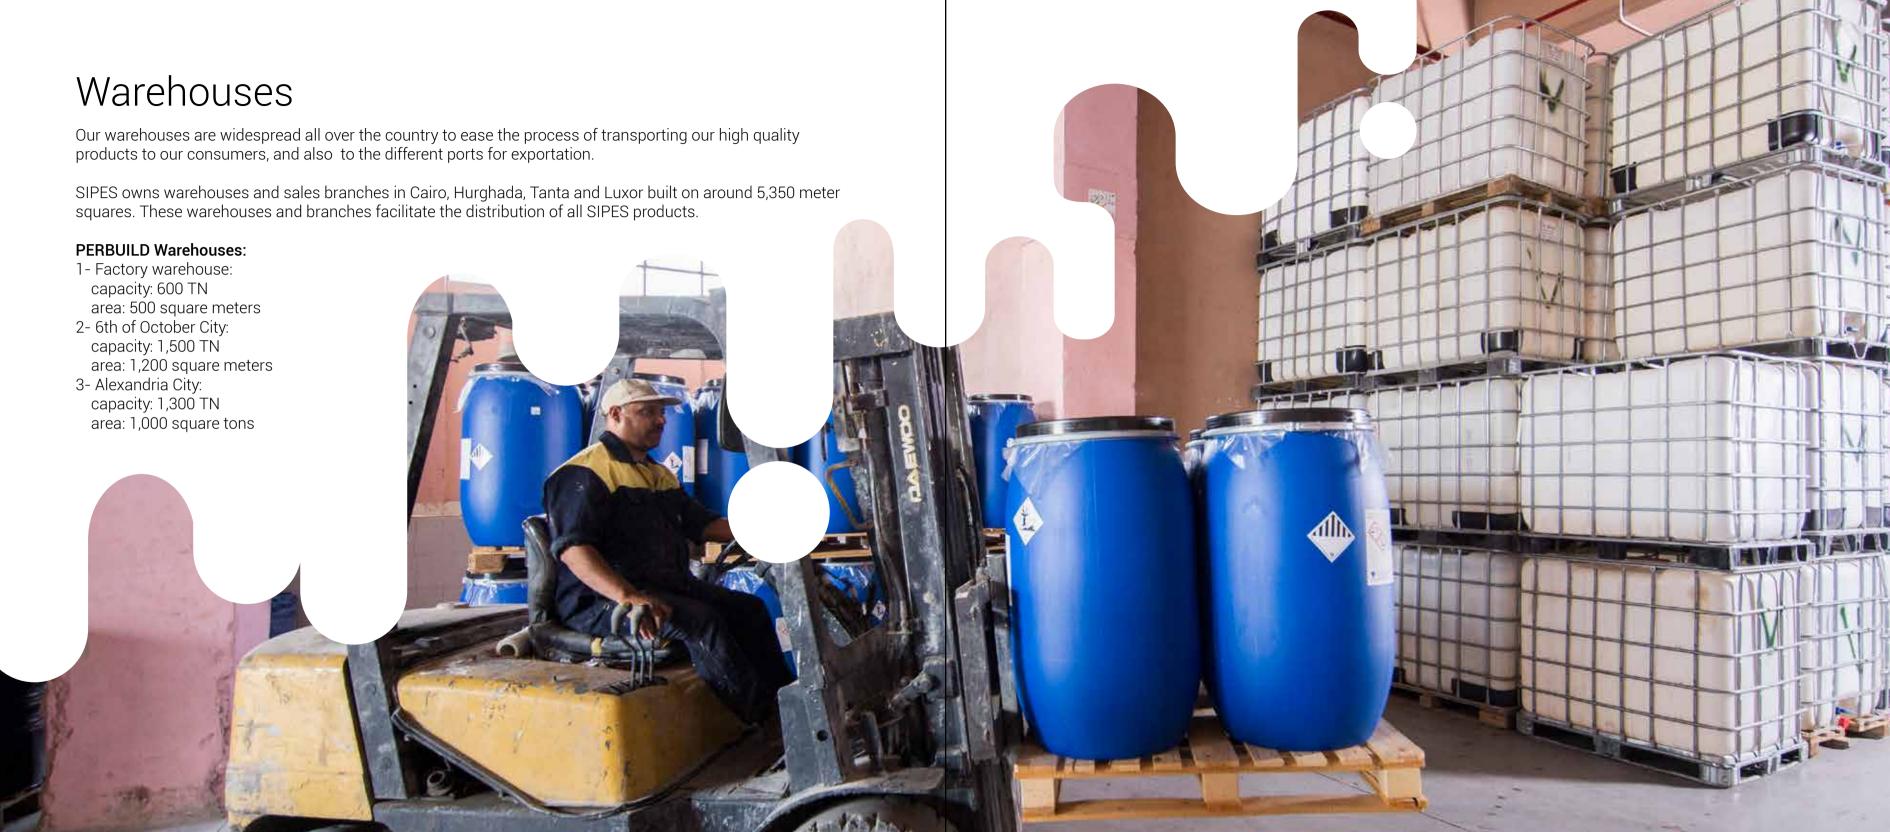

# Manufacturing

Being located in the industrial area in the 6th of October city on 6,000 square meters, PERBUILD model factory city is proud of its highly trained professionals in the field of construction chemicals' industry, working on state-of-the-art technological equipment's to put together the best products that particularly suit the needs of our clients, and the environments in which they operate.

Our factory includes many divisions: Administrative offices, three production wards, labs and a warehouse that join their forces to proudly produce:

#### 1- Cementations:

Three vertical powder mixers with full mixing ability of 2 TN each per batch Productivity: 60 TN per 8 hour operating shift.

#### 2- Epoxies:

Two mixers with full mixing ability of 1 TN each per batch Productivity: 5 TN per 8 hour operating shift.

#### 3- Bitumen & Conc. Admixtures:

Three mixers with full mixing ability of 6,000 Lt. each per batch Productivity: 40 TN per 8 hour operating shift.