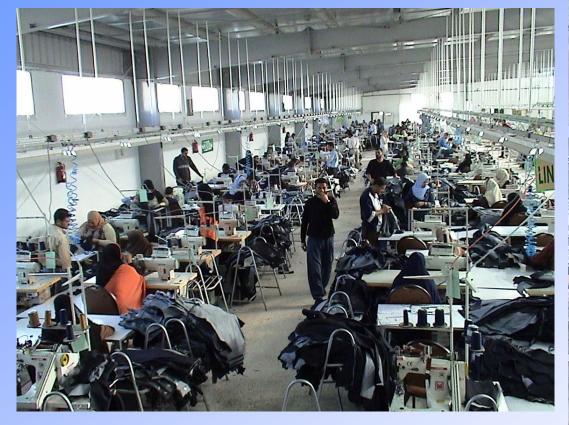

# **Sewing Machines**

| Machines Type                                         | BROTHER | SUN<br>STAR | V.I.BE<br>.MAC | JAM | KANSAI | JOKI | PEGASUS | SIRUBA | SINGER | TOTAL |
|-------------------------------------------------------|---------|-------------|----------------|-----|--------|------|---------|--------|--------|-------|
| SN.Lock Stitch                                        | 170     |             |                |     |        |      |         |        |        | 170   |
| SN.Lock Stitch(Computer)                              | 160     |             |                |     |        |      |         |        |        | 160   |
| SN.Adjustable Upper & Botton Feed Lock<br>Stitch      | 10      |             |                |     |        |      |         |        |        | 10    |
| SN.With Side Cutter                                   | 17      | 3           |                |     |        |      |         |        |        | 20    |
| DN.Lock Stitch                                        | 24      | 1           |                |     |        |      |         |        |        | 25    |
| DN.Lock Stitch (Split Bar)                            | 71      | 1           |                |     |        |      |         |        |        | 72    |
| Over Lock (4 Thread)                                  | 5       |             |                |     |        |      |         | 6      |        | 11    |
| Over Lock (5 Thread)                                  | 81      |             |                |     |        |      |         |        |        | 81    |
| Over Lock (3 Thread)                                  | 3       |             |                |     |        |      |         |        |        | 3     |
| Bar Tacking (Computer)                                | 33      |             |                |     |        |      |         |        |        | 33    |
| Button Hole                                           | 4       |             |                |     |        |      |         |        |        | 4     |
| Button Hole Eyelet (Comp.)                            | 6       |             |                |     |        |      |         |        |        | 6     |
| Button Sew                                            | 5       |             |                |     |        | 1    |         |        |        | 6     |
| Bottom Covering Stitch With Flat Bed                  | 1       |             |                |     | 3      |      | 3       |        |        | 7     |
| Elastic                                               | 2       |             |                |     |        |      |         |        |        | 2     |
| D.N Double Chain With Feed Off Arm                    | 21      |             | 1              |     |        |      |         |        | 1      | 23    |
| D.N With Side Cutter For Pocket (Computer)            | 2       |             |                |     |        |      |         |        |        | 2     |
| Waist Band Machine                                    | 15      |             |                |     | 4      |      |         |        |        | 19    |
| Bottom Covering Stitch With Cutter                    |         |             |                |     | 1      |      |         |        |        | 1     |
| Blind Stitch Machine                                  | 7       |             |                |     |        |      |         |        |        | 7     |
| Computerize Belt Loop Setting Machine                 | 1       |             | 6              | 2   |        |      |         |        |        | 9     |
| Pocket Creasing Machine                               |         |             | 3              |     |        |      |         |        |        | 3     |
| Single Needle Cylinder Bet Needle Feed Lock<br>Stitch | 2       |             |                |     |        |      |         |        |        | 2     |
| Twin Needle Double Chain Stitch Machine With Feed Off | 7       |             |                |     |        | 1    |         |        |        | 9     |
| Back Pocket Setting                                   |         |             |                | 1   |        |      |         |        |        | 1     |
| Welt Pocket Machine                                   | 1       |             |                |     |        |      |         |        |        | 1     |
| Decoration Machine                                    |         | 2           |                |     |        |      |         |        |        | 2     |
| Total                                                 |         |             |                |     |        |      |         |        |        | 689   |