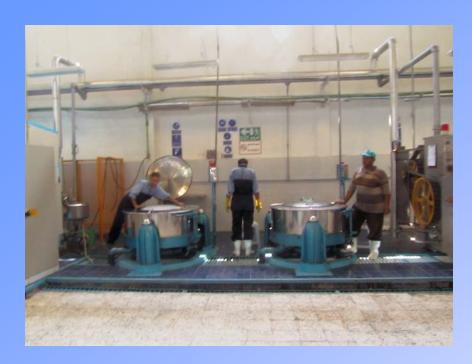

#### wet process

| Fully computerized vertical washing machine         |    |
|-----------------------------------------------------|----|
| "369kg" Italian technology <b>Tonello</b>           | 4  |
| Fully computerized vertical washing machine         |    |
| "420 kg" Italian technology <b>Tonello</b>          | 2  |
| Ngai shing "80 kg" washing machines                 | 3  |
| Sample washing machine                              | 3  |
| Fully computerized dying system "Tonello" connected | 1  |
| with washing machine "color kitchen                 |    |
| Dryers "ngai shing"                                 | 16 |
| Extractors "ngai shing"                             | 4  |
| Air station With dryer" atlas cobco"                | 1  |
| 2 ton steam boiler (l.c.zerensan)                   | 2  |