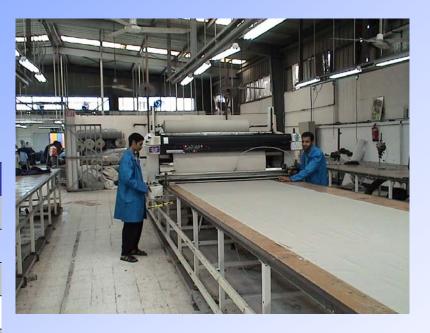

# **Cutting facilities**

| Cutting Facilities                          |               |
|---------------------------------------------|---------------|
| Automatic Fabric Spreading Machine (Lectra) | 1             |
| Cutting Tables Length                       | (Total)MT 100 |
| Cutting Tables Width                        | MT 2          |
| Maimin 12" Electric Cutter                  | 6             |
| Eastman Cutter                              | 3             |
| Marker's Copier Machine                     | 1             |
| Numbering Machine                           | 10            |
| Fabric's Inspection Machine                 | 1             |
| Ribbon Cutting Machine                      | 1             |
| Hydraulic Die Cutter                        | 1             |
| Band Knife                                  | 1             |

#### Cutting Facilities

| Automatic Fabric Spreading Machine (GARPER) | 1              |
|---------------------------------------------|----------------|
| Cutting Tables                              | (Total)MT 18 1 |
| Cutting Tables                              | MT 15 2        |
| Maimin 12'' Electric Cutter                 | 6              |
| Eastman Cutter                              | 4              |
| Marker's Copier Machine                     | 1              |
| Numbering Machine                           | 10             |
| Fabric's Inspection Machine                 | 1              |
| 1                                           |                |
| Ribbon Cutting Machine                      | 1              |
| Hydraulic Die Cutter                        | 1              |
| Band Knife                                  | 1              |