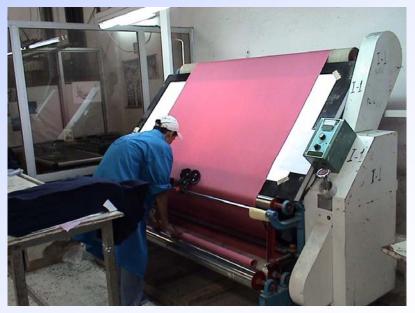

# **Cutting facilities**

| Cutting Facilities                          |               |
|---------------------------------------------|---------------|
| Automatic Fabric Spreading Machine (Lectra) | 1             |
| Cutting Tables Length                       | (Total)MT 100 |
| Cutting Tables Width                        | MT 2          |
| Maimin 12" Electric Cutter                  | 6             |
| Eastman Cutter                              | 3             |
| Marker's Copier Machine                     | 1             |
| Numbering Machine                           | 10            |
| Fabric's Inspection Machine                 | 1             |
| Ribbon Cutting Machine                      | 1             |
| Hydraulic Die Cutter                        | 1             |
| Band Knife                                  | 1             |

#### Cutting Facilities

| Automatic Fabric Spreading Machine (GARPER) | 1              |
|---------------------------------------------|----------------|
| Cutting Tables                              | (Total)MT 18 1 |
| Cutting Tables                              | MT 15 2        |
| Maimin 12'' Electric Cutter                 | 6              |
| Eastman Cutter                              | 4              |
| Marker's Copier Machine                     | 1              |
| Numbering Machine                           | 10             |
| Fabric's Inspection Machine                 | 1              |
| 1                                           |                |
| Ribbon Cutting Machine                      | 1              |
| Hydraulic Die Cutter                        | 1              |
| Band Knife                                  | 1              |