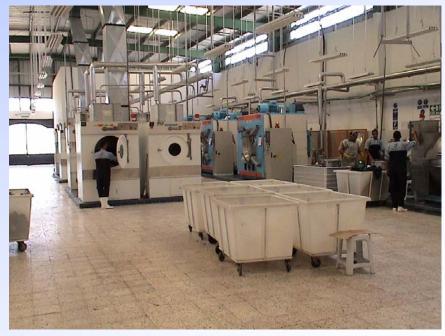

#### Wet Process

Dolphin laundry considers one of the best Washing facilities according to worldwide standards

# Laundry & Washing Facilities

#### wet process

| Fully computerized vertical washing machine         |    |
|-----------------------------------------------------|----|
| "369kg" Italian technology <b>Tonello</b>           | 4  |
| Fully computerized vertical washing machine         |    |
| "420 kg" Italian technology <b>Tonello</b>          | 2  |
| Ngai shing "80 kg" washing machines                 | 3  |
| Sample washing machine                              | 3  |
| Fully computerized dying system "Tonello" connected | 1  |
| with washing machine "color kitchen                 |    |
| Dryers "ngai shing"                                 | 16 |
| Extractors "ngai shing"                             | 4  |
| Air station With dryer" atlas cobco"                | 1  |
| 2 ton steam boiler (l.c.zerensan)                   | 2  |