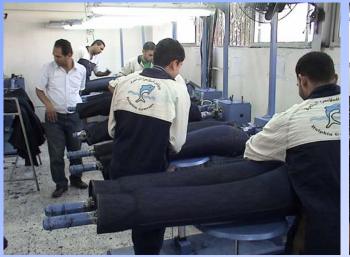

# Dry Process

| 7 units of sand blasting m/c    | 7  |
|---------------------------------|----|
| Brushing & Spraging domees      | 26 |
| 4 legs whiskers                 | 3  |
| 3 eyes sand blasting            | 1  |
| hard single dommes for whiskers | 1  |
|                                 |    |
| manual electric whisker machine | 5  |
| hard dommes for whiskers        | 16 |
| spraying (PP)                   | 4  |
| taking machine attaching        | 2  |
| gun taking                      | 30 |

#### We do all kinds of Dry Process to satisfy The latest fashion demands.

| Sand Blasting   |
|-----------------|
| Hand Sand       |
| Spraying (P.P.) |
| Brushing        |
| Whiskering      |
| Tacking         |
| Crease Lines    |
| Grinding        |
| Resin Crinkles  |
| Chevrons        |
| Cat Scratch     |
| Pinching        |