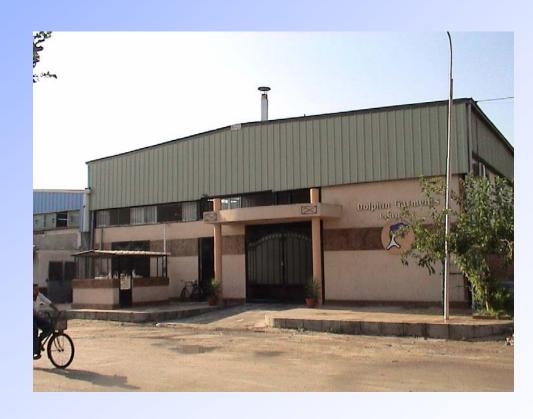

#### **Factory Facilities**

Dolphin Garments founded
over a total area of
approximately
10.000 mt² (factory area 8500
mt²
office area 400 mt² in two
floors –warehouse area 600
mt²
& laundry area 1500 mt²)

Dolphin Garments incorporate technologies throughout all phases of production to give better quality which meet the buyer's appreciation