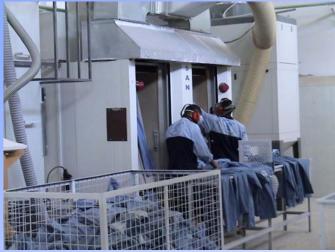

#### Wet Process

Dolphin laundry considers one of the best Washing facilities according to worldwide standards

# Laundry & Washing Facilities

#### wet process

| Fully computerized vertical washing machine         |    |
|-----------------------------------------------------|----|
| "369kg" Italian technology <b>Tonello</b>           | 4  |
| Fully computerized vertical washing machine         |    |
| "420 kg" Italian technology <b>Tonello</b>          | 2  |
| Ngai shing "80 kg" washing machines                 | 3  |
| Sample washing machine                              | 3  |
| Fully computerized dying system "Tonello" connected | 1  |
| with washing machine "color kitchen                 |    |
| Dryers "ngai shing"                                 | 16 |
| Extractors "ngai shing"                             | 4  |
| Air station With dryer" atlas cobco"                | 1  |
| 2 ton steam boiler (l.c.zerensan)                   | 2  |