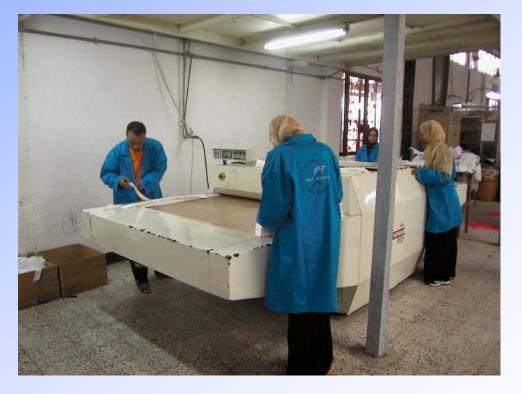

# **Cutting facilities**

| Cutting Facilities                          |               |
|---------------------------------------------|---------------|
| Automatic Fabric Spreading Machine (Lectra) | 1             |
| Cutting Tables Length                       | (Total)MT 100 |
| Cutting Tables Width                        | MT 2          |
| Maimin 12" Electric Cutter                  | 6             |
| Eastman Cutter                              | 3             |
| Marker's Copier Machine                     | 1             |
| Numbering Machine                           | 10            |
| Fabric's Inspection Machine                 | 1             |
| Ribbon Cutting Machine                      | 1             |
| Hydraulic Die Cutter                        | 1             |
| Band Knife                                  | 1             |