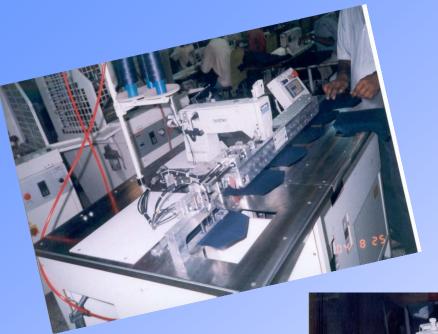

# **Sewing Machines**

| Machines Type                                         | BROTHER | SUN<br>STAR | V.I.BE<br>.MAC | JAM | KANSAI | JOKI | PEGASUS | SIRUBA | SINGER | TOTAL |
|-------------------------------------------------------|---------|-------------|----------------|-----|--------|------|---------|--------|--------|-------|
| SN.Lock Stitch                                        | 170     |             |                |     |        |      |         |        |        | 170   |
| SN.Lock Stitch(Computer)                              | 160     |             |                |     |        |      |         |        |        | 160   |
| SN.Adjustable Upper & Botton Feed Lock<br>Stitch      | 10      |             |                |     |        |      |         |        |        | 10    |
| SN.With Side Cutter                                   | 17      | 3           |                |     |        |      |         |        |        | 20    |
| DN.Lock Stitch                                        | 24      | 1           |                |     |        |      |         |        |        | 25    |
| DN.Lock Stitch (Split Bar)                            | 71      | 1           |                |     |        |      |         |        |        | 72    |
| Over Lock (4 Thread)                                  | 5       |             |                |     |        |      |         | 6      |        | 11    |
| Over Lock (5 Thread)                                  | 81      |             |                |     |        |      |         |        |        | 81    |
| Over Lock (3 Thread)                                  | 3       |             |                |     |        |      |         |        |        | 3     |
| Bar Tacking (Computer)                                | 33      |             |                |     |        |      |         |        |        | 33    |
| Button Hole                                           | 4       |             |                |     |        |      |         |        |        | 4     |
| Button Hole Eyelet (Comp.)                            | 6       |             |                |     |        |      |         |        |        | 6     |
| Button Sew                                            | 5       |             |                |     |        | 1    |         |        |        | 6     |
| Bottom Covering Stitch With Flat Bed                  | 1       |             |                |     | 3      |      | 3       |        |        | 7     |
| Elastic                                               | 2       |             |                |     |        |      |         |        |        | 2     |
| D.N Double Chain With Feed Off Arm                    | 21      |             | 1              |     |        |      |         |        | 1      | 23    |
| D.N With Side Cutter For Pocket (Computer)            | 2       |             |                |     |        |      |         |        |        | 2     |
| Waist Band Machine                                    | 15      |             |                |     | 4      |      |         |        |        | 19    |
| Bottom Covering Stitch With Cutter                    |         |             |                |     | 1      |      |         |        |        | 1     |
| Blind Stitch Machine                                  | 7       |             |                |     |        |      |         |        |        | 7     |
| Computerize Belt Loop Setting Machine                 | 1       |             | 6              | 2   |        |      |         |        |        | 9     |
| Pocket Creasing Machine                               |         |             | 3              |     |        |      |         |        |        | 3     |
| Single Needle Cylinder Bet Needle Feed Lock<br>Stitch | 2       |             |                |     |        |      |         |        |        | 2     |
| Twin Needle Double Chain Stitch Machine With Feed Off | 7       |             |                |     |        | 1    |         |        |        | 9     |
| Back Pocket Setting                                   |         |             |                | 1   |        |      |         |        |        | 1     |
| Welt Pocket Machine                                   | 1       |             |                |     |        |      |         |        |        | 1     |
| Decoration Machine                                    |         | 2           |                |     |        |      |         |        |        | 2     |
| Total                                                 |         |             |                |     |        |      |         |        |        | 689   |

#### **Sewing Machines**

| Machines Type                                         | BROTHER | SUN STAR | V.I.BE.MAC | JAM | KANSAI | JOKI | TOTAL |
|-------------------------------------------------------|---------|----------|------------|-----|--------|------|-------|
| SN.Lock Stitch                                        |         | 55       |            |     |        | 40   | 95    |
| SN.Lock Stitch(Computer)                              |         | 6        |            |     |        |      | 6     |
| SN.Adjustable Upper & Botton Feed Lock Stitch         |         |          |            |     |        | 8    | 8     |
| SN.With Side Cutter                                   |         |          |            |     |        |      | 0     |
| DN.Lock Stitch                                        | 8       |          |            |     |        |      | 8     |
| DN.Lock Stitch (Split Bar)                            | 48      |          |            |     |        |      | 48    |
| Over Lock                                             |         |          |            |     |        | 40   | 40    |
| Bar Tacking (Computer)                                | 15      | 5        |            |     |        |      | 20    |
| Button Hole                                           |         |          |            |     |        | 2    | 2     |
| Button Hole Eyelet (Comp.)                            |         |          |            |     |        | 2    | 2     |
| Button Sew                                            |         | 2        |            |     |        |      | 2     |
| Bottom Covering Stitch With Flat Bed                  |         | 4        |            |     |        |      | 4     |
| D.N Double Chain With Feed Off Arm                    |         |          | 12         |     |        |      | 12    |
| D.N With Side Cutter For Pocket (Computer)            |         |          |            |     |        | 1    | 1     |
| Waist Band Machine                                    |         |          | 4          |     | 2      | 2    | 8     |
| Bottom Covering Stitch With Cutter                    |         |          |            |     |        | 8    | 8     |
| Blind Stitch Machine                                  |         |          |            |     | 1      |      | 1     |
| Computerize Belt Loop Setting Machine                 |         |          | 3          |     |        |      | 3     |
| Pocket Creasing Machine                               |         |          | 1          |     |        |      | 1     |
| Single Needle Cylinder Bet Needle Feed Lock Stitch    |         |          |            |     |        |      | 0     |
| Twin Needle Double Chain Stitch Machine With Feed Off | 1       |          |            |     |        |      | 1     |
| Back Pocket Setting                                   |         |          | 3          |     |        |      | 3     |
| Welt Pocket Machine                                   |         |          |            |     |        | 1    | 1     |
| Decoration Machine                                    |         | 1        |            |     | 1      |      | 2     |
| VELCRO MACHINE                                        |         | 2        |            |     |        |      | 2     |
| ATOMATIC J STITCH MACHINE                             |         |          | 1          |     |        |      | 1     |
| HEM FOLD MACHINE                                      |         |          |            |     |        | 8    | 8     |
| Total                                                 |         |          |            |     |        |      | 287   |