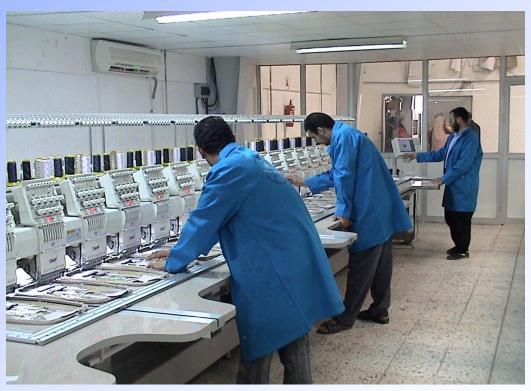

#### **Embroidry**

We have fully two computerizedautomatic trimming twenty heads sun star Embroidery machine.

#### **Embroidry**

We have fully computerized automatic Embroidery machine with automatic trimming plus attachment for sequins setting (twenty heads nine colors - sun star)