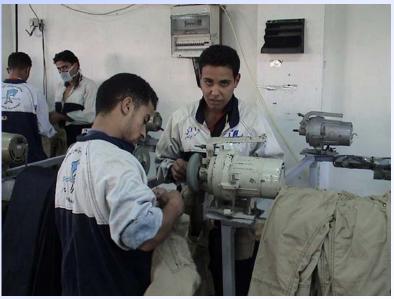

# Dry Process

| 7 units of sand blasting m/c    | 7  |
|---------------------------------|----|
| Brushing & Spraging domees      | 26 |
| 4 legs whiskers                 | 3  |
| 3 eyes sand blasting            | 1  |
| hard single dommes for whiskers | 1  |
|                                 |    |
| manual electric whisker machine | 5  |
| hard dommes for whiskers        | 16 |
| spraying (PP)                   | 4  |
| taking machine attaching        | 2  |
| gun taking                      | 30 |

#### We do all kinds of Dry Process to satisfy The latest fashion demands.

| Sand Blasting   |
|-----------------|
| Hand Sand       |
| Spraying (P.P.) |
| Brushing        |
| Whiskering      |
| Tacking         |
| Crease Lines    |
| Grinding        |
| Resin Crinkles  |
| Chevrons        |
| Cat Scratch     |
| Pinching        |