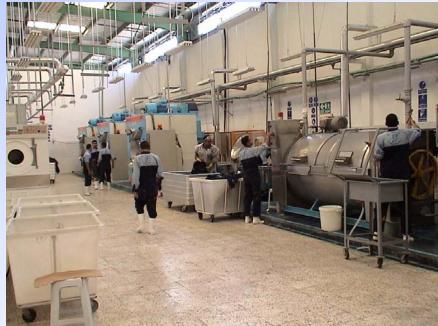

#### Wet Process

Dolphin laundry considers one of the best Washing facilities according to worldwide standards

# Laundry & Washing Facilities

#### wet process

| Fully computerized vertical washing machine         |    |
|-----------------------------------------------------|----|
| "369kg" Italian technology <b>Tonello</b>           | 4  |
| Fully computerized vertical washing machine         |    |
| "420 kg" Italian technology <b>Tonello</b>          | 2  |
| Ngai shing "80 kg" washing machines                 | 3  |
| Sample washing machine                              | 3  |
| Fully computerized dying system "Tonello" connected | 1  |
| with washing machine "color kitchen                 |    |
| Dryers "ngai shing"                                 | 16 |
| Extractors "ngai shing"                             | 4  |
| Air station With dryer" atlas cobco"                | 1  |
| 2 ton steam boiler (l.c.zerensan)                   | 2  |