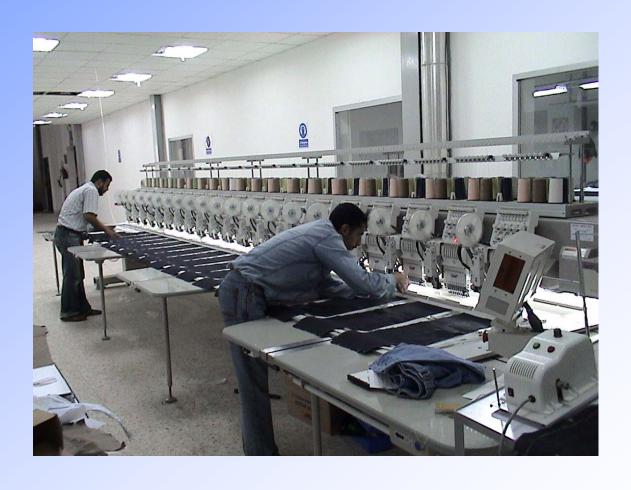

#### **Embroidry**

We have fully two computerizedautomatic trimming twenty heads sun star Embroidery machine.

#### **Embroidry**

We have fully computerized automatic Embroidery machine with automatic trimming plus attachment for sequins setting (twenty heads nine colors - sun star)