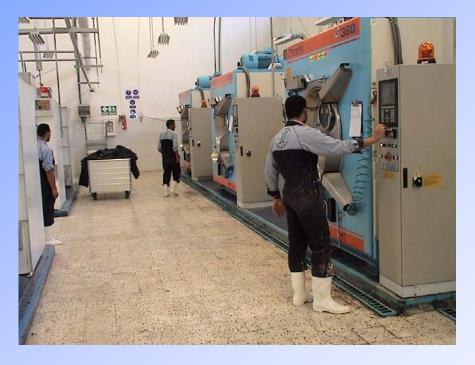

#### Wet Process

Dolphin laundry considers one of the best Washing facilities according to worldwide standards

# Laundry & Washing Facilities

#### wet process

| Fully computerized vertical washing machine         |    |
|-----------------------------------------------------|----|
| "369kg" Italian technology <b>Tonello</b>           | 4  |
| Fully computerized vertical washing machine         |    |
| "420 kg" Italian technology <b>Tonello</b>          | 2  |
| Ngai shing "80 kg" washing machines                 | 3  |
| Sample washing machine                              | 3  |
| Fully computerized dying system "Tonello" connected | 1  |
| with washing machine "color kitchen                 |    |
| Dryers "ngai shing"                                 | 16 |
| Extractors "ngai shing"                             | 4  |
| Air station With dryer" atlas cobco"                | 1  |
| 2 ton steam boiler (l.c.zerensan)                   | 2  |