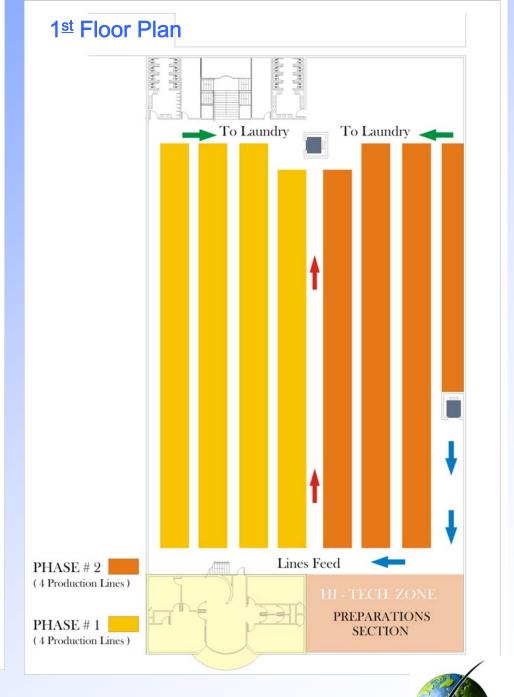

#### Introduction

Soft opening in 15/10/2006 & start the factory production in 15 Nov. with four production lines & will continue with four production lines along 6 months after that we will add all necessary equipment for another four production lines

( Total production line will be 8 production line in ocean )