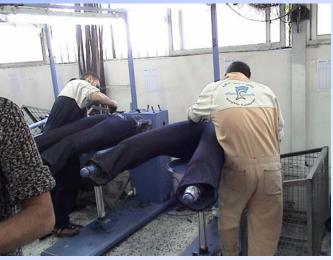

# Dry Process

| 7 units of sand blasting m/c    | 7  |
|---------------------------------|----|
| Brushing & Spraging domees      | 26 |
| 4 legs whiskers                 | 3  |
| 3 eyes sand blasting            | 1  |
| hard single dommes for whiskers | 1  |
|                                 |    |
| manual electric whisker machine | 5  |
| hard dommes for whiskers        | 16 |
| spraying (PP)                   | 4  |
| taking machine attaching        | 2  |
| gun taking                      | 30 |

#### We do all kinds of Dry Process to satisfy The latest fashion demands.

| Sand Blasting   |
|-----------------|
| Hand Sand       |
| Spraying (P.P.) |
| Brushing        |
| Whiskering      |
| Tacking         |
| Crease Lines    |
| Grinding        |
| Resin Crinkles  |
| Chevrons        |
| Cat Scratch     |
| Pinching        |