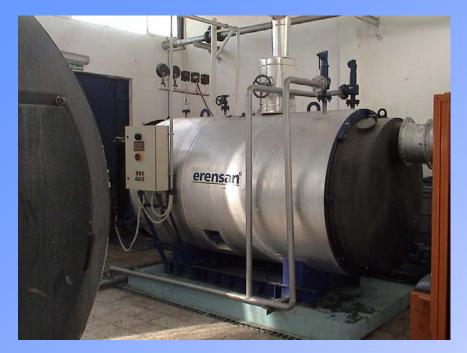

#### wet process

| Fully computerized vertical washing machine         |    |
|-----------------------------------------------------|----|
| "369kg" Italian technology <b>Tonello</b>           | 4  |
| Fully computerized vertical washing machine         |    |
| "420 kg" Italian technology <b>Tonello</b>          | 2  |
| Ngai shing "80 kg" washing machines                 | 3  |
| Sample washing machine                              | 3  |
| Fully computerized dying system "Tonello" connected | 1  |
| with washing machine "color kitchen                 |    |
| Dryers "ngai shing"                                 | 16 |
| Extractors "ngai shing"                             | 4  |
| Air station With dryer" atlas cobco"                | 1  |
| 2 ton steam boiler (l.c.zerensan)                   | 2  |