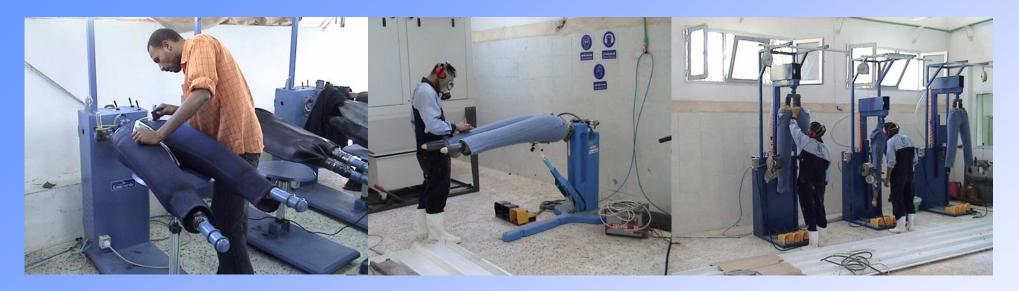

# Dry Process

| 7 units of sand blasting m/c    | 7  |
|---------------------------------|----|
| Brushing & Spraging domees      | 26 |
| 4 legs whiskers                 | 3  |
| 3 eyes sand blasting            | 1  |
| hard single dommes for whiskers | 1  |
|                                 |    |
| manual electric whisker machine | 5  |
| hard dommes for whiskers        | 16 |
| spraying (PP)                   | 4  |
| taking machine attaching        | 2  |
| gun taking                      | 30 |

#### We do all kinds of Dry Process to satisfy The latest fashion demands.

| Sand Blasting   |
|-----------------|
| Hand Sand       |
| Spraying (P.P.) |
| Brushing        |
| Whiskering      |
| Tacking         |
| Crease Lines    |
| Grinding        |
| Resin Crinkles  |
| Chevrons        |
| Cat Scratch     |
| Pinching        |