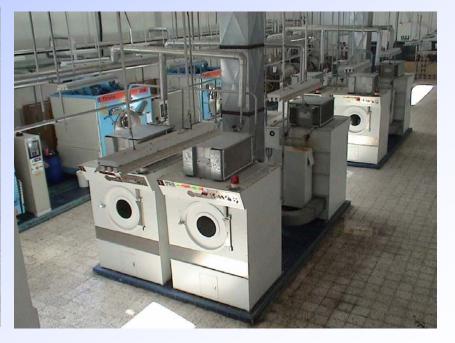

#### Wet Process

Dolphin laundry considers one of the best Washing facilities according to worldwide standards

# Laundry & Washing Facilities

#### wet process

| Fully computerized vertical washing machine         |    |
|-----------------------------------------------------|----|
| "369kg" Italian technology <b>Tonello</b>           | 4  |
| Fully computerized vertical washing machine         |    |
| "420 kg" Italian technology <b>Tonello</b>          | 2  |
| Ngai shing "80 kg" washing machines                 | 3  |
| Sample washing machine                              | 3  |
| Fully computerized dying system "Tonello" connected | 1  |
| with washing machine "color kitchen                 |    |
| Dryers "ngai shing"                                 | 16 |
| Extractors "ngai shing"                             | 4  |
| Air station With dryer" atlas cobco"                | 1  |
| 2 ton steam boiler (l.c.zerensan)                   | 2  |