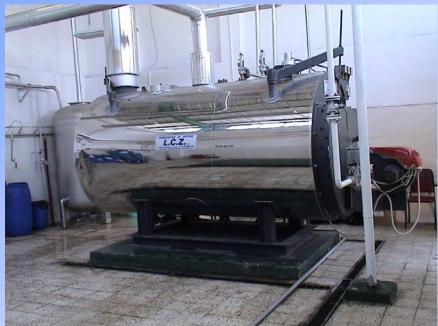

#### wet process

| Fully computerized vertical washing machine         |    |
|-----------------------------------------------------|----|
| "369kg" Italian technology <b>Tonello</b>           | 4  |
| Fully computerized vertical washing machine         |    |
| "420 kg" Italian technology <b>Tonello</b>          | 2  |
| Ngai shing "80 kg" washing machines                 | 3  |
| Sample washing machine                              | 3  |
| Fully computerized dying system "Tonello" connected | 1  |
| with washing machine "color kitchen                 |    |
| Dryers "ngai shing"                                 | 16 |
| Extractors "ngai shing"                             | 4  |
| Air station With dryer" atlas cobco"                | 1  |
| 2 ton steam boiler (l.c.zerensan)                   | 2  |