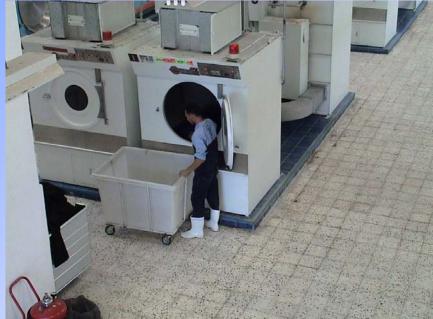

#### wet process

| Fully computerized vertical washing machine         |    |
|-----------------------------------------------------|----|
| "369kg" Italian technology <b>Tonello</b>           | 4  |
| Fully computerized vertical washing machine         |    |
| "420 kg" Italian technology <b>Tonello</b>          | 2  |
| Ngai shing "80 kg" washing machines                 | 3  |
| Sample washing machine                              | 3  |
| Fully computerized dying system "Tonello" connected | 1  |
| with washing machine "color kitchen                 |    |
| Dryers "ngai shing"                                 | 16 |
| Extractors "ngai shing"                             | 4  |
| Air station With dryer" atlas cobco"                | 1  |
| 2 ton steam boiler (l.c.zerensan)                   | 2  |