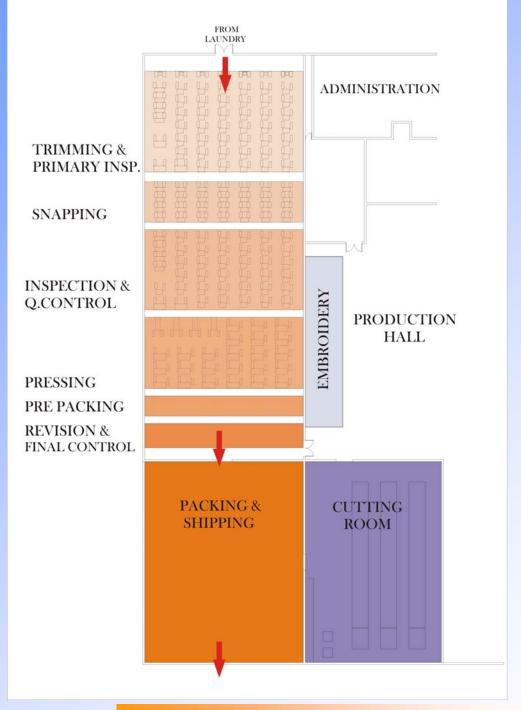

#### **Factory Facilities**

Ocean Garments founded over a total area of approximately 6.000 mt<sup>2</sup> in two floors (Each floor 3000 mt<sup>2</sup>)

Ocean Garments incorporate technologies throughout all phases of production to give better quality which meet the buyer's appreciation

### **Cutting Facilities**

#### Cutting Facilities

| Automatic Fabric Spreading Machine (GARPER) | 1              |
|---------------------------------------------|----------------|
| Cutting Tables                              | (Total)MT 18 1 |
| Cutting Tables                              | MT 15 2        |
| Maimin 12'' Electric Cutter                 | 6              |
| Eastman Cutter                              | 4              |
| Marker's Copier Machine                     | 1              |
| Numbering Machine                           | 10             |
| Fabric's Inspection Machine                 | 1              |
| 1                                           |                |
| Ribbon Cutting Machine                      | 1              |
| Hydraulic Die Cutter                        | 1              |
| Band Knife                                  | 1              |