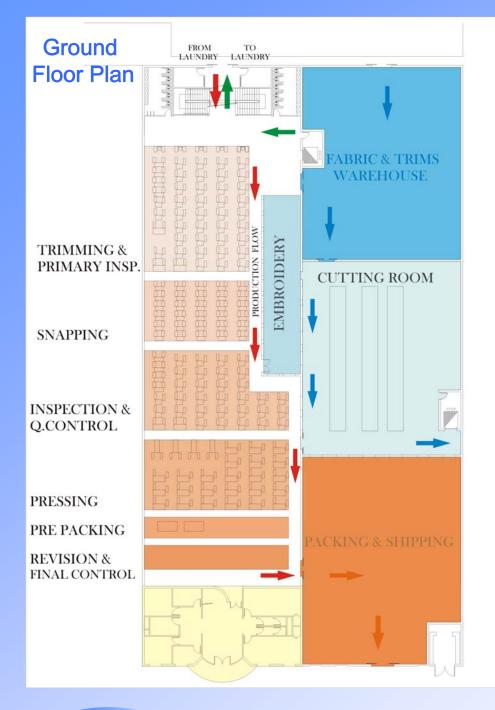

#### **Factory Facilities**

Dolphin Garments founded
over a total area of
approximately
10.000 mt² (factory area 8500
mt²
office area 400 mt² in two
floors –warehouse area 600
mt²
& laundry area 1500 mt²)