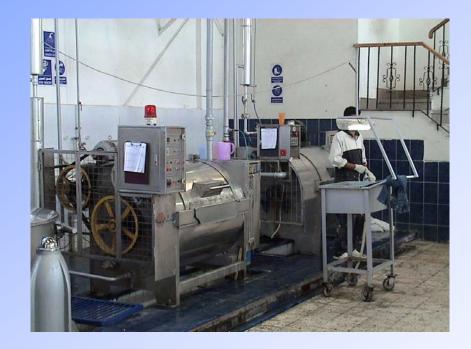

#### wet process

| Fully computerized vertical washing machine         |    |
|-----------------------------------------------------|----|
| "369kg" Italian technology <b>Tonello</b>           | 4  |
| Fully computerized vertical washing machine         |    |
| "420 kg" Italian technology <b>Tonello</b>          | 2  |
| Ngai shing "80 kg" washing machines                 | 3  |
| Sample washing machine                              | 3  |
| Fully computerized dying system "Tonello" connected | 1  |
| with washing machine "color kitchen                 |    |
| Dryers "ngai shing"                                 | 16 |
| Extractors "ngai shing"                             | 4  |
| Air station With dryer" atlas cobco"                | 1  |
| 2 ton steam boiler (l.c.zerensan)                   | 2  |