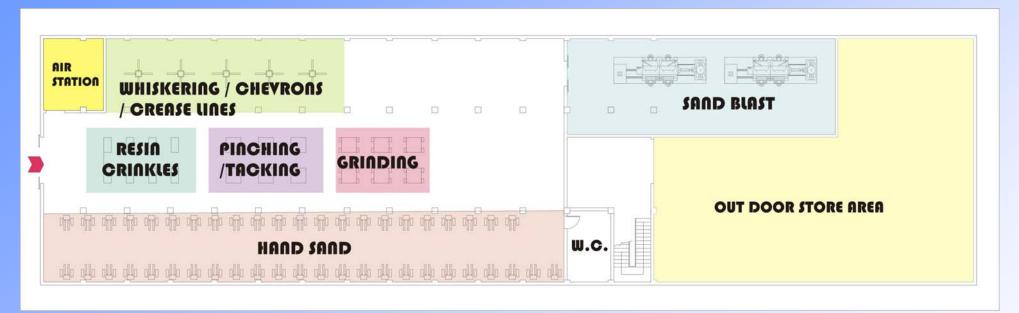

-------------------------|----|
| Brushing & Spraging domees      | 26 |
| 4 legs whiskers                 | 3  |
| 3 eyes sand blasting            | 1  |
| hard single dommes for whiskers | 1  |
|                                 |    |
| manual electric whisker machine | 5  |
| hard dommes for whiskers        | 16 |
| spraying (PP)                   | 4  |
| taking machine attaching        | 2  |
| gun taking                      | 30 |











#### We do all kinds of Dry Process to satisfy The latest fashion demands.

| Sand Blasting   |
|-----------------|
| Hand Sand       |
| Spraying (P.P.) |
| Brushing        |
| Whiskering      |
| Tacking         |
| Crease Lines    |
| Grinding        |
| Resin Crinkles  |
| Chevrons        |
| Cat Scratch     |
| Pinching        |













Dry Process - New Extension