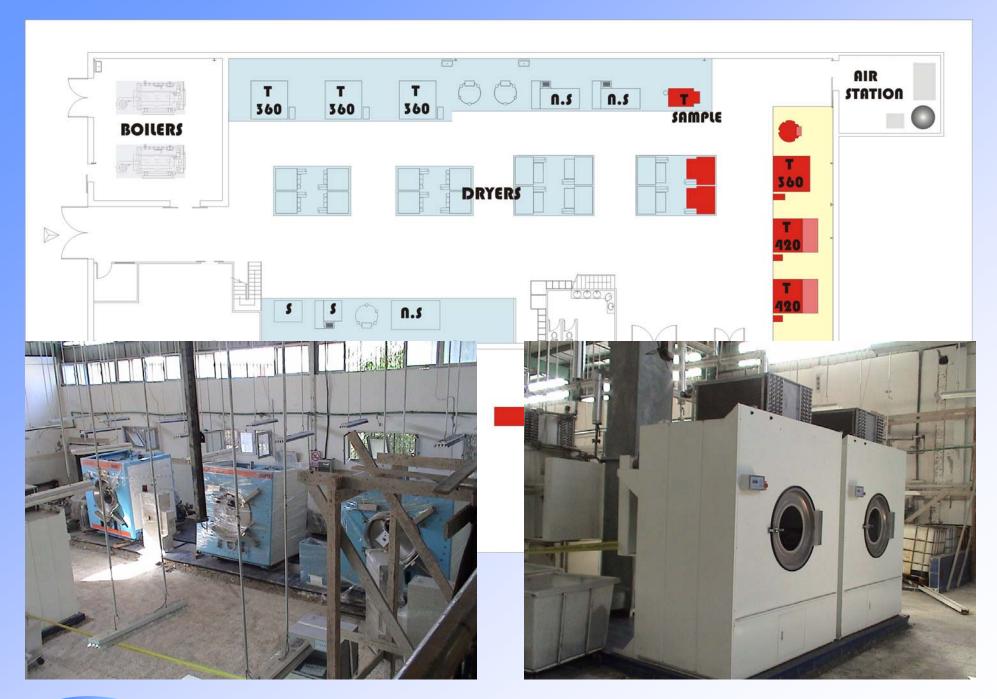

|
| Fully computerized vertical washing machine         |    |
| "420 kg" Italian technology <b>Tonello</b>          | 2  |
| Ngai shing "80 kg" washing machines                 | 3  |
| Sample washing machine                              | 3  |
| Fully computerized dying system "Tonello" connected | 1  |
| with washing machine "color kitchen                 |    |
| Dryers "ngai shing"                                 | 16 |
| Extractors "ngai shing"                             | 4  |
| Air station With dryer" atlas cobco"                | 1  |
| 2 ton steam boiler (l.c.zerensan)                   | 2  |























# We do all kinds of washing to satisfy The latest fashion demands.

Garment Wash

with silicon / softner

Enzyme Wash

Enzyme Stone Wash

Over Dying / Tint



















# Dry Process

| 7 units of sand blasting m/c    | 7  |
|---------------------------------|----|
| Brushing & Spraging domees      | 26 |
| 4 legs whiskers                 | 3  |
| 3 eyes sand blasting            | 1  |
| hard single dommes for whiskers | 1  |
|                                 |    |
| manual electric whisker machine | 5  |
| hard dommes for whiskers        | 16 |
| spraying (PP)                   | 4  |
| taking machine attaching        | 2  |
| gun taking                      | 30 |











#### We do all kinds of Dry Process to satisfy The latest fashion demands.

| Sand Blasting   |
|-----------------|
| Hand Sand       |
| Spraying (P.P.) |
| Brushing        |
| Whiskering      |
| Tacking         |
| Crease Lines    |
| Grinding        |
| Resin Crinkl