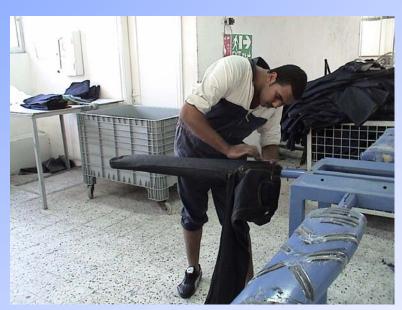

# Dry Process

| 7 units of sand blasting m/c    | 7  |
|---------------------------------|----|
| Brushing & Spraging domees      | 26 |
| 4 legs whiskers                 | 3  |
| 3 eyes sand blasting            | 1  |
| hard single dommes for whiskers | 1  |
|                                 |    |
| manual electric whisker machine | 5  |
| hard dommes for whiskers        | 16 |
| spraying (PP)                   | 4  |
| taking machine attaching        | 2  |
| gun taking                      | 30 |

#### We do all kinds of Dry Process to satisfy The latest fashion demands.

| Sand Blasting   |
|-----------------|
| Hand Sand       |
| Spraying (P.P.) |
| Brushing        |
| Whiskering      |
| Tacking         |
| Crease Lines    |
| Grinding        |
| Resin Crinkles  |
| Chevrons        |
| Cat Scratch     |
| Pinching        |