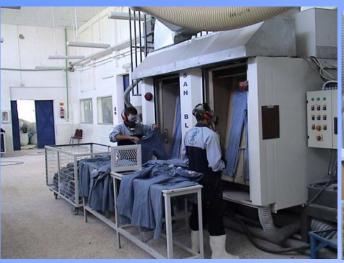

#### Wet Process

Dolphin laundry considers one of the best Washing facilities according to worldwide standards

# Laundry & Washing Facilities

#### wet process

| Fully computerized vertical washing machine         |    |
|-----------------------------------------------------|----|
| "369kg" Italian technology <b>Tonello</b>           | 4  |
| Fully computerized vertical washing machine         |    |
| "420 kg" Italian technology <b>Tonello</b>          | 2  |
| Ngai shing "80 kg" washing machines                 | 3  |
| Sample washing machine                              | 3  |
| Fully computerized dying system "Tonello" connected | 1  |
| with washing machine "color kitchen                 |    |
| Dryers "ngai shing"                                 | 16 |
| Extractors "ngai shing"                             | 4  |
| Air station With dryer" atlas cobco"                | 1  |
| 2 ton steam boiler (l.c.zerensan)                   | 2  |