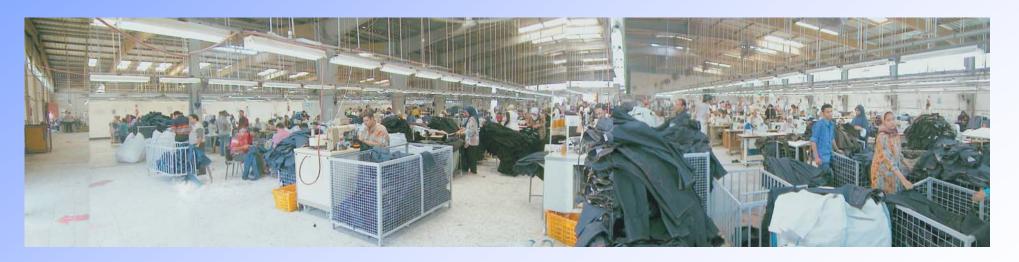

#### **Factory Facilities**

Dolphin Garments founded
over a total area of
approximately
10.000 mt² (factory area 8500
mt²
office area 400 mt² in two
floors –warehouse area 600
mt²
& laundry area 1500 mt²)

Dolphin Garments incorporate technologies throughout all phases of production to give better quality which meet the buyer's appreciation