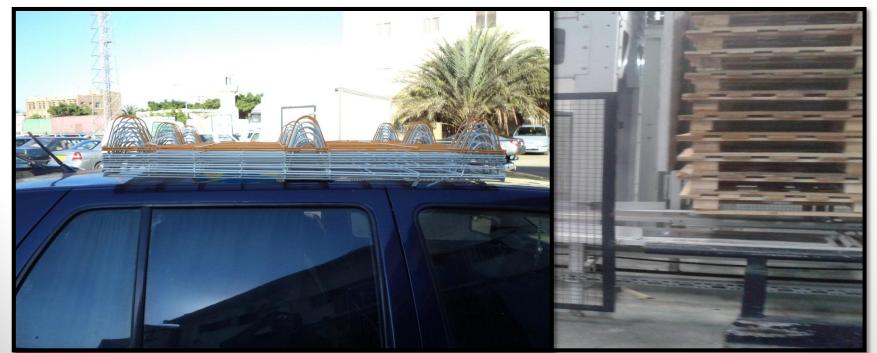

\*.. The pallet weights 3 : 1 compared to any other pallet plastic or wooden pallet, making it provided for in air freight operations

\*.. Provides a lot of cost, where the long-life and cannot withstand the maximum operating conditions, and strong and solid, in the case of used within production halls