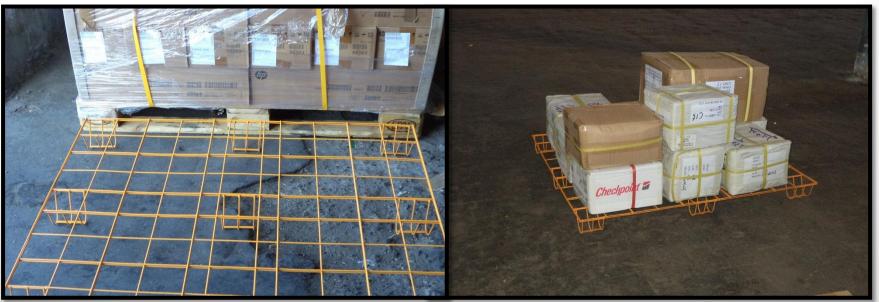

### storage...&.. trucking

\*.. The medium-saving in price between the plastic or wood pallets is used in cargo storage, where it is lightweight and easy to store and is stored in a manner to provide overlap in storage areas by 1:8 for each pallet of any other type

\*.. Provides a lot of cost, where the long-life and cannot withstand the maximum operating conditions, and strong and solid, in the case of used within production halls

\*.. The medium-saving in price between the plastic or wood pallets is used in cargo storage, where it is lightweight and easy to store and is stored in a manner to provide overlap in storage areas by 1:8 for each pallet of any other type