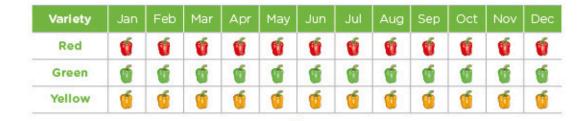

1300 cartons / container total net weight 19.500 ton

| Variety  | Jan       | Feb      | Mar       | Apr      | May       | Jun      | Jul | Aug | Sep | Oct | Nov | Dec       |
|----------|-----------|----------|-----------|----------|-----------|----------|-----|-----|-----|-----|-----|-----------|
| Navel    | <b>**</b> |          | 74 8      |          | 8         |          |     |     |     |     |     | <b>**</b> |
| Baladi   | <b>**</b> | <b>*</b> | <b>65</b> |          |           |          |     |     |     |     |     | <b>6</b>  |
| Valencia | *         | •        | <b>*</b>  | <b>*</b> | <b>**</b> | <b>*</b> |     |     |     |     |     |           |