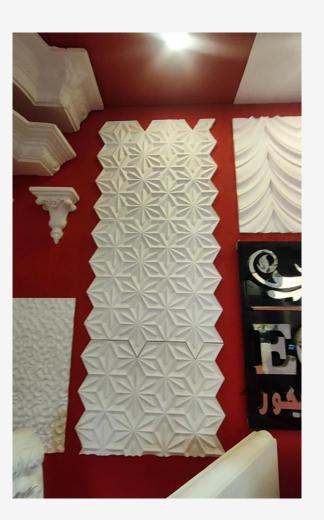

# New From Egypsum in BIG 5 - 2022

### **GRG Wall Bricks**

Light Weight –Easy & Fast installment –weather conditions resistant – moisture resistant-sound proof –available in different dimensions , thicknesses .