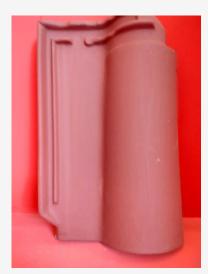

### **GRG Roof Cover Tiles**

Light Weight ( < 50% ordinary tiles weight ) –weather conditions resistant – moisture resistant- available in All Colors.