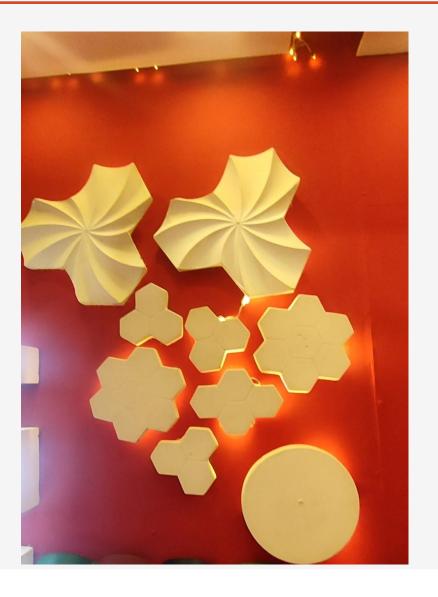

### **GRG Wall Bricks**

Light Weight –Easy & Fast installment –weather conditions resistant – moisture resistant-sound proof –available in different dimensions , thicknesses .