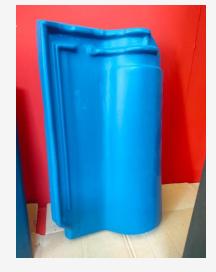

### **GRG Roof Cover Tiles**

Light Weight ( < 50% ordinary tiles weight ) –weather conditions resistant – moisture resistant- available in All Colors.