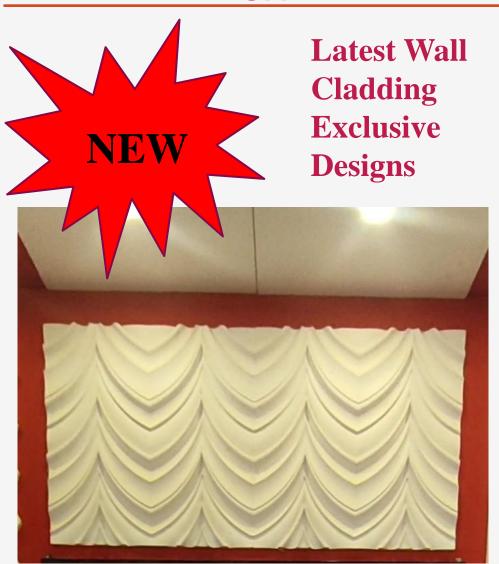

# New From Egypsum in BIG 5 - 2022

### **GRG Wall Bricks**

Light Weight –Easy & Fast installment –weather conditions resistant – moisture resistant-sound proof –available in different dimensions , thicknesses .