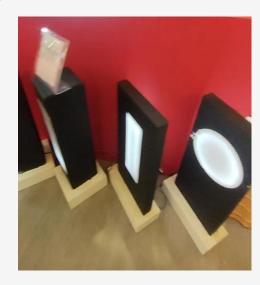

# GRG & GRC indoor, Out door Lighting Unites.

weather conditions resistant – moisture resistant- available in many Designs & colors.