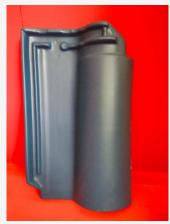

### **GRG Roof Cover Tiles**

Light Weight ( < 50% ordinary tiles weight ) –weather conditions resistant – moisture resistant- available in All Colors.