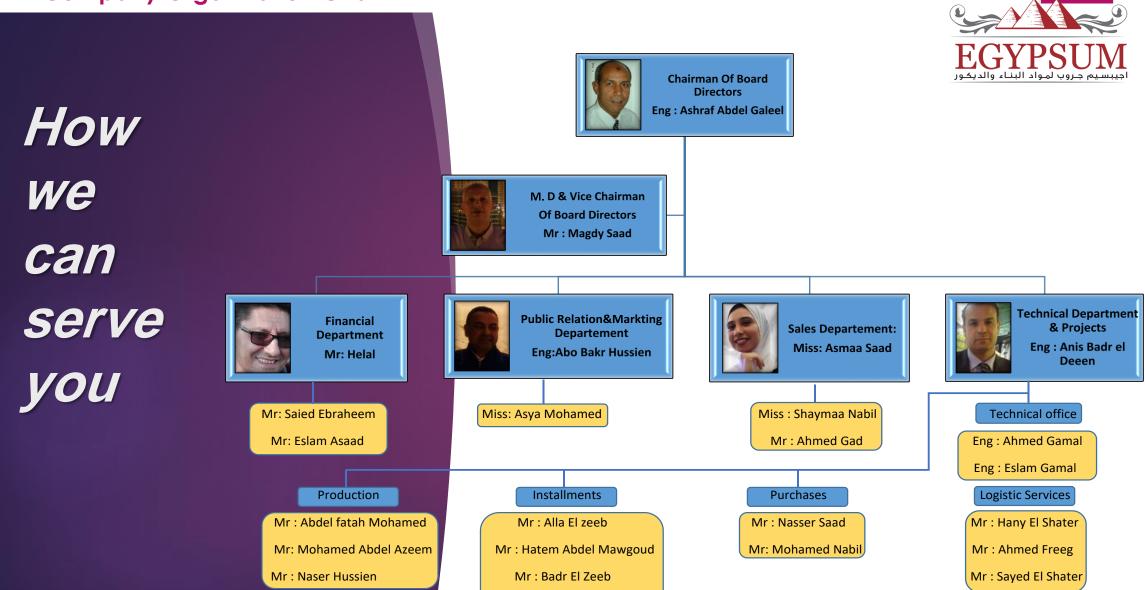

|

- The test was earried out as per ASTM C579.
- The samples were delivered to the laboratory by the entity requesting the test.
- The aforementioned data according to what was mentioned in the letter of the body. requesting the test without any responsibility on the center.
- The attached results apply only to the sample submitted to the center, bearing in mind that the results are not valid for the approval of any quantitative productions practices / supplies / as well as export and is not considered as a conformity certificate.
- Validity of the report is 3 months from testing date.

Tested By

28/09/2022

Supervisor noth a Read 28/11/2 22

57 El-Tahreer St. Dokki Giza P.O. Box 1770 Tel.:(02)33356722-33356853 Fax:3335156 www.bbrc.edu.eg

### **Company Organization Chart**



Mr: Yosry Mohamed Abdalla

# You are more than welcome to visit US

Office:- 37 abo Dawood al zahry st – Nasr city – Cairo – Egypt.

Factory:- anshas industrial area piece no 167 – belbees – Sharqiyah.





Email address:

info.egypsum@yahoo.com

Factory number: +2 0552640319

Office number:  $+2\ 0222740320$ 

Mobile number: 1717017577

http://www.egypsumgroup.com