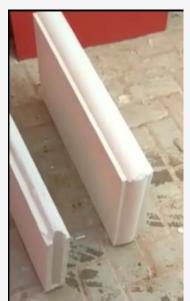

### **GRG Wall Bricks**

Light Weight –Easy & Fast installment –weather conditions resistant – moisture resistant-sound proof –available in different dimensions , thicknesses .