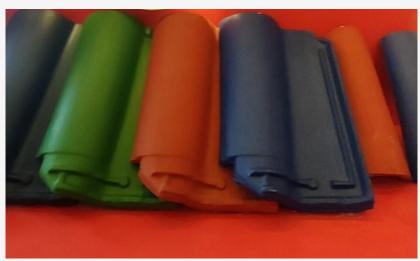

### **GRG Roof Cover Tiles**

Light Weight ( < 50% ordinary tiles weight ) –weather conditions resistant – moisture resistant- available in All Colors.