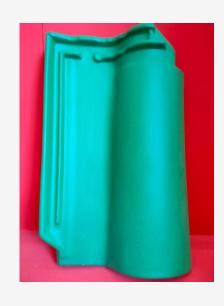

### **GRG Roof Cover Tiles**

Light Weight ( < 50% ordinary tiles weight ) –weather conditions resistant – moisture resistant- available in All Colors.