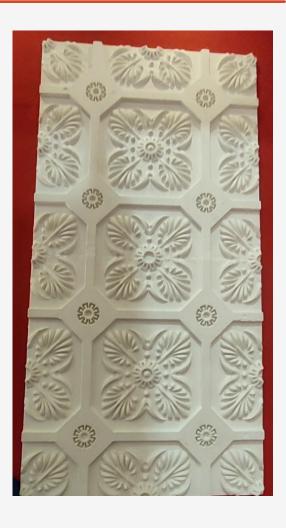

### **GRG Wall Bricks**

Light Weight –Easy & Fast installment –weather conditions resistant – moisture resistant-sound proof –available in different dimensions , thicknesses .