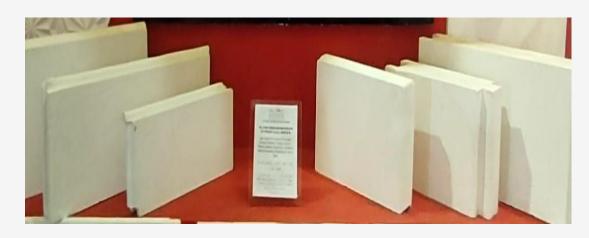

### **GRG Wall Bricks**

Light Weight –Easy & Fast installment –weather conditions resistant – moisture resistant-sound proof –available in different dimensions , thicknesses .