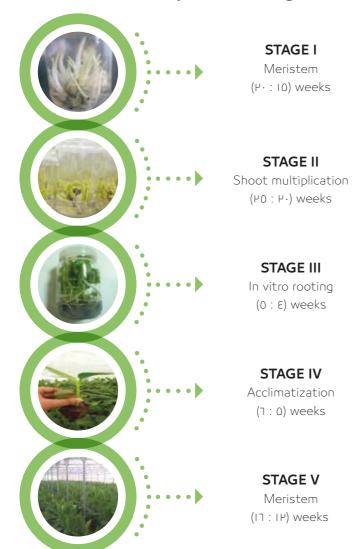

## **EL-KENANA**FOR GRAND PARENTS

Elkenana for Poultry GrandParents is the regional agent of Cobb Vantress Avian 48 hybrid. The company is producing parents stock- with capacity of 2.5 million parents-in its one of the best in the world grandparents projects achieving the highest levels of biosecurity and chicken monitoring to make sure that its products achieve the best results on the parents level and broiler level. The company has high qualified after sales team for follow up and enriching customers knowledge