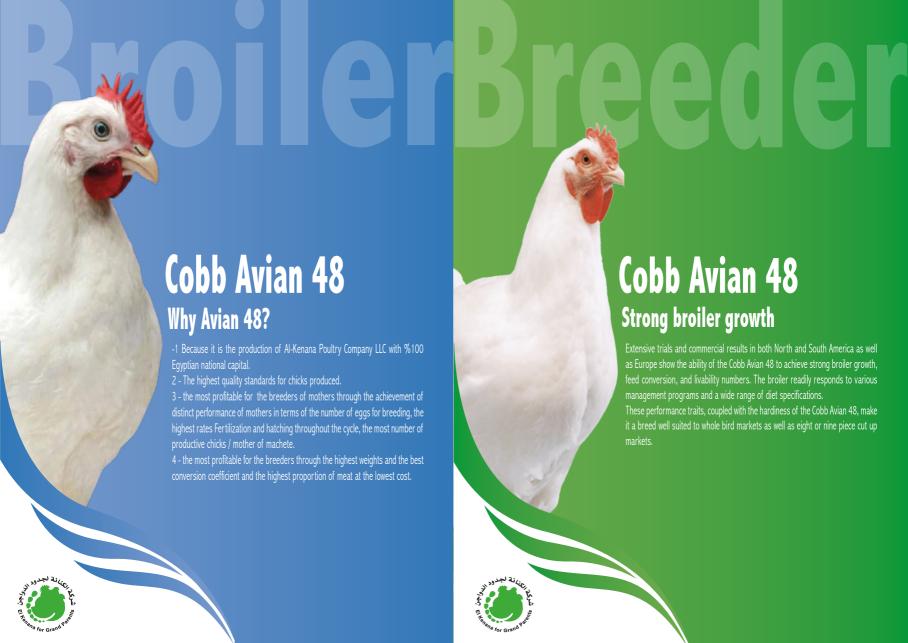

## **EL-KENANA**FOR GRAND PARENTS

Elkenana for Poultry GrandParents is the regional agent of Cobb Vantress Avian 48 hybrid. The company is producing parents stock- with capacity of 2.5 million parents-in its one of the best in the world grandparents projects achieving the highest levels of biosecurity and chicken monitoring to make sure that its products achieve the best results on the parents level and broiler level. The company has high qualified after sales team for follow up and enriching customers knowledge

Products: avian 48 Parentstock.

New El Sabeel is an integrated poultry production company combining most of the industry sectors like producing Hendrix genetics layers covering more than %40 of the Egyptian market needs with capacity of 13 million chicks. With automated parent stock farms, it is Producing broilers chicks with capacity over 100million chicks annually whether to customers or company farms. As integration New el Sabeel is having a very elite Slaughter house with capacity of 54 million birds per year. For the table eggs, the company is producing table eggs of capacity of 250 million egg annually. Finally, through extensive years of experience and R&D, new el sabeel succeeded in producing HGBRO which is an in-house hybrid produced to compete globally.