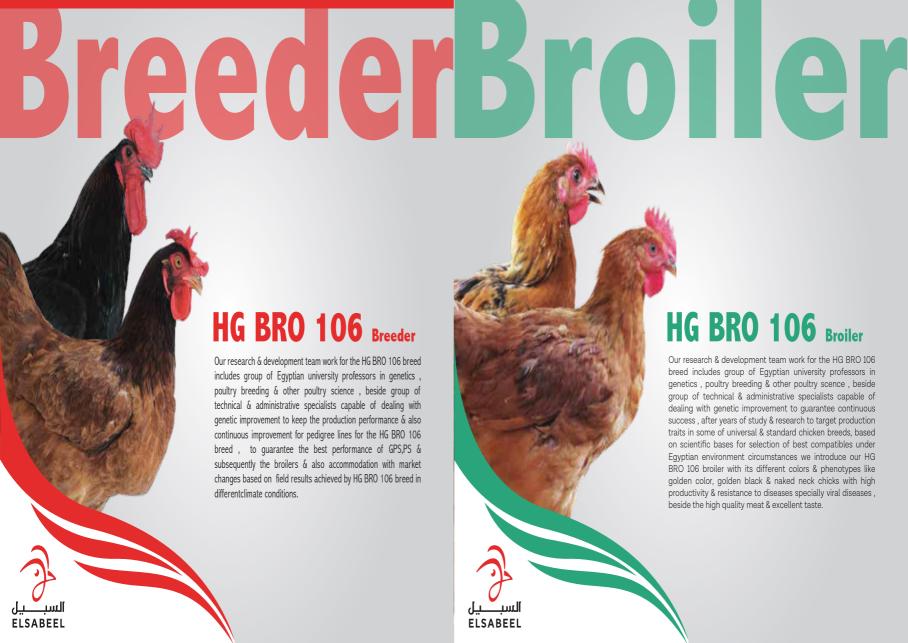

Products: avian 48 Parentstock.

New El Sabeel is an integrated poultry production company combining most of the industry sectors like producing Hendrix genetics layers covering more than %40 of the Egyptian market needs with capacity of 13 million chicks. With automated parent stock farms, it is Producing broilers chicks with capacity over 100million chicks annually whether to customers or company farms. As integration New el Sabeel is having a very elite Slaughter house with capacity of 54 million birds per year. For the table eggs, the company is producing table eggs of capacity of 250 million egg annually. Finally, through extensive years of experience and R&D, new el sabeel succeeded in producing HGBRO which is an in-house hybrid produced to compete globally.

**Products:** Layer one day old chicks, Broiler one day old Chicks, Fresh and frozen whole chickens and chicken parts, Table Eggs, and HGBRO parents and broiler stock.

Partnership, Friendship & Successful Cooperation Today and Tomorrow. In recognition of the purchase of 2 million layer PS doc females from Hendrix