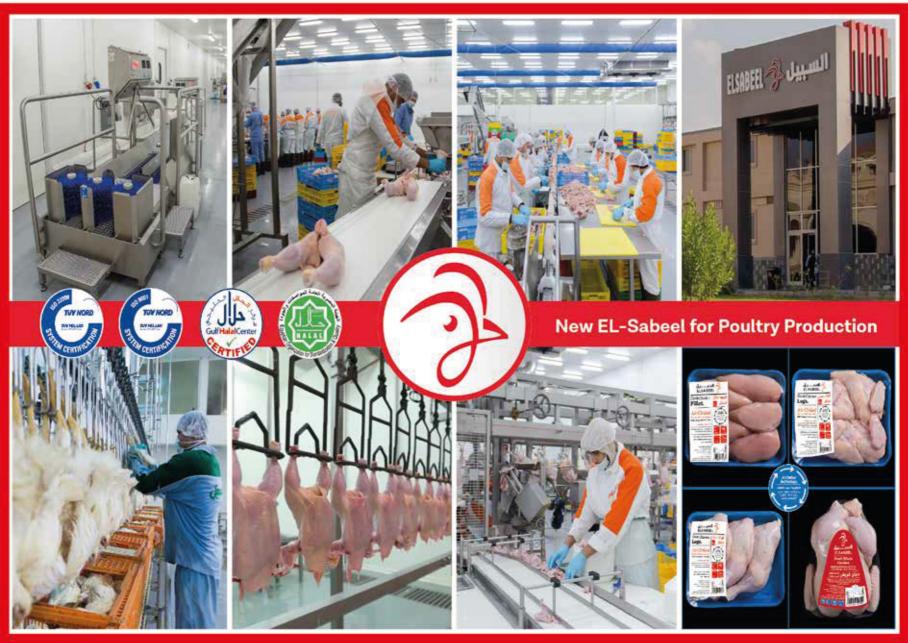

Products: avian 48 Parentstock.

New El Sabeel is an integrated poultry production company combining most of the industry sectors like producing Hendrix genetics layers covering more than %40 of the Egyptian market needs with capacity of 13 million chicks. With automated parent stock farms, it is Producing broilers chicks with capacity over 100million chicks annually whether to customers or company farms. As integration New el Sabeel is having a very elite Slaughter house with capacity of 54 million birds per year. For the table eggs, the company is producing table eggs of capacity of 250 million egg annually. Finally, through extensive years of experience and R&D, new el sabeel succeeded in producing HGBRO which is an in-house hybrid produced to compete globally.

**Products:** Layer one day old chicks, Broiler one day old Chicks, Fresh and frozen whole chickens and chicken parts, Table Eggs, and HGBRO parents and broiler stock.

Partnership, Friendship & Successful Cooperation Today and Tomorrow. In recognition of the purchase of 2 million layer PS doc females from Hendrix