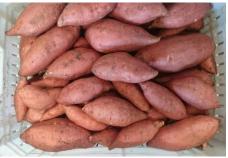

#### **Product: Sweet Potatoes**

Variety: Beauregard, Abees & White Potatoes

Cultivation Type: according to Europe MRL, Global Gap certified

Season period Med Jul thru November

Weight/packing: 6kg / box | 150 boxes per pallet | 18 tons per 40'

Size: M 150-300g | L1 300-450g | L2 450-600g | XL 600-8-g | Giant

bins 500kg - 40 bins per load | 20 tons

Storage Condition: Store in Refrigerator in a recommended Temperature 12-16' C up to 2-3 Months