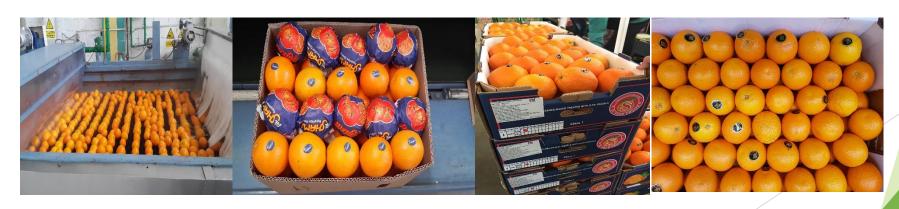

## Citrus - Orange

Product type: Orange

Variety: Navel - Valencia

Cultivation Type: according to Europe MRL, Global Gap certified

Packing spec: 15kg | 1600 boxes | or loose in bin 500g x20 bins - Juice

loading spec: 80 boxes x15kg | 1600 boxes per 40' | approx. 24 tons

Supplying period: 1st Dec till end of May-15