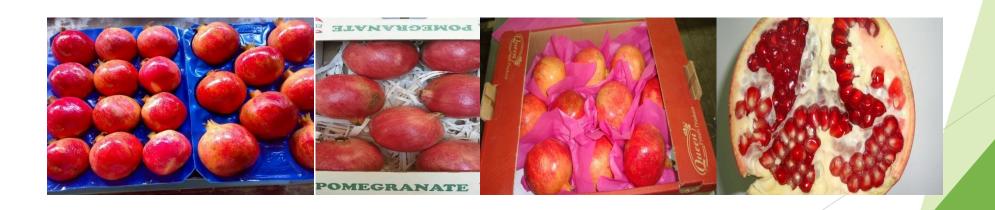

#### <u>Product type: Pomegranate</u>

Variety: Wonderful

Cultivation Type: according to Europe MRL, Global Gap certified

Variety: Wonderful

Packing spec: 300g-500g per piece | 8-12 pcs per box | approx. weight 4.5kg

loading spec: 170 boxes per pallet | 3400 boxes per 40' | approx. 15 tons

Supplying period: 1st October till end of November