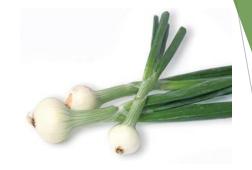

#### **Product: Spring onion**

Variety: Photons

Cultivation Type: according to Europe MRL, Global Gap certified

Season period: October thru end of April

Packing spec: Length 28-30cm | bulb size 9-15mm | Weight 125g | 7-11 pieces

packing 48s | 45s | 35s | 24s | 20s bunches/crate or box

6x12s | 72 s bunches | vacuum bags

Packing spec: Length 18-20 cm | bulb size 30-50 mm | Weight 145g | 3 pieces

24s bunches per crate - long leaves