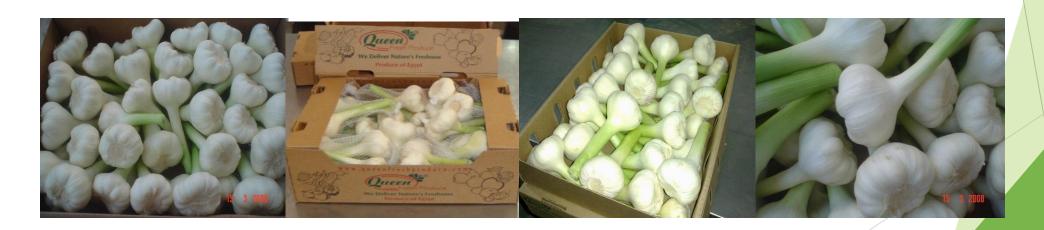

#### **Product: Fresh Garlic**

Variety: Fresh White Garlic & Chinese (Red)

Cultivation Type: according to Europe MRL, Global Gap certified

Season period: January thru March

Size: +5 cm

Weight/packing: 10kg Mesh bags, or as customer request

Storage Condition: Store in Refrigerator in a recommended Temperature 0'C up to 2-3 Months