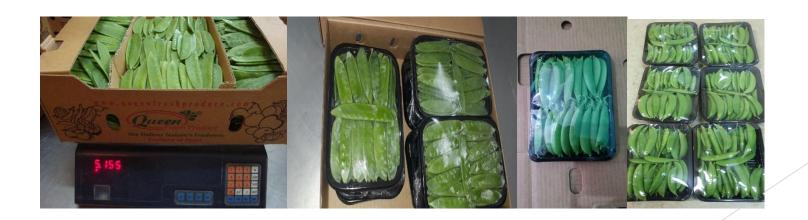

#### **Product: Mange tout & Sugar snap**

Variety: Mange tout & Sugar snap

Cultivation Type: according to Europe MRL, Global Gap certified

Season period: end of November thru end of March

Packing spec: Loose 1.5kg / 5kg per box

Pre-packed 150g or 180g /bag or punnet x 10 using MP bags

Storage Condition: Store in Refrigerator in a recommended Temperature 0' C up to 2-3 weeks