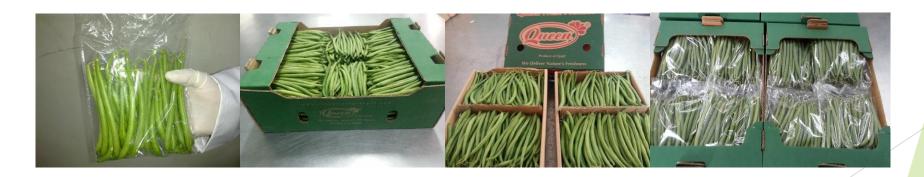

#### **Product: Green Beans**

Variety: Hama, Paulista, Valentina, Samantha

Cultivation Type: according to Europe MRL, Global Gap certified

Season period: October thru June

Packing spec: Loose 1.5kg / 5kg/4kg

Pre-packed 150g/220g/240g/250g/400g/500g / bag top and tail  $150g \mid 180g$  in black punt or MAP Bags

Storage Condition: Store in Refrigerator in a recommended Temperature 5-6 C For up to 5 days