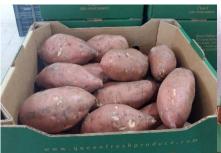

#### **Product: Sweet Potatoes**

Variety: Beauregard, Abees & White Potatoes

Cultivation Type: according to Europe MRL, Global Gap certified

Season period Med Jul thru November

Weight/packing: 6kg / box | 150 boxes per pallet | 18 tons per 40'

Size: M 150-300g | L1 300-450g | L2 450-600g | XL 600-8-g | Giant

bins 500kg - 40 bins per load | 20 tons

Storage Condition: Store in Refrigerator in a recommended Temperature 12-16' C up to 2-3 Months