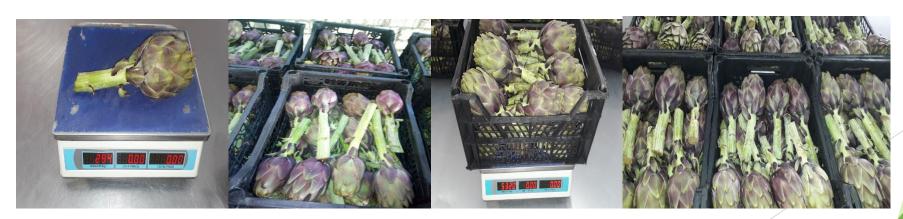

#### Product: Artichoke

Variety: The violet artichoke

Cultivation Type: according to Europe MRL, Global Gap certified

Season period: November thru April

Packing spec : Size 1: 6 to 7.5 cm diameter of about 180 to 200 g weight per fruit

Size 2: 7.5 to 9 cm diameter of about 225 to 250 g weight per fruit

Size 3: 9 to 11 cm diameter of about 275 to 300 g weight per fruit

loading spec: Size 1: 30 fruits / Size 1: 24 fruits / Size 1: 20 fruits

Storage Condition: Store in Refrigerator in a recommended Temperature 0' C up to 2-3 weeks