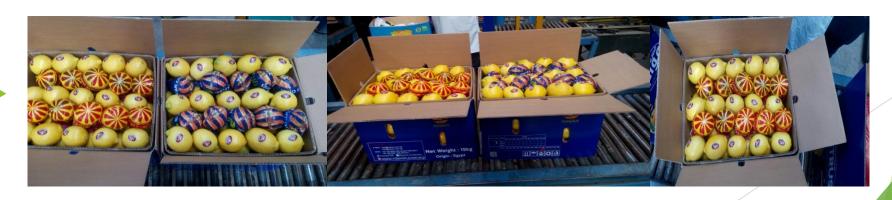

### Citrus - Lemon

### Product type:

Variety: Lemon

Cultivation Type: according to Europe MRL, Global Gap certified

Packing spec: Lemon Adalia (80, 88,100,105,113,125,138,165)

Lime (125,138,165,185,200

loading spec: 8kg/15kg | 3100/1640 boxes | approx. 24 tons

Supplying period: 1st Dec till end of May-15