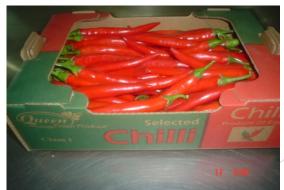

#### **Product: Chili**

Variety: Fresno, Serenade, Pencil type

Cultivation Type: according to Europe MRL, Global Gap certified

Season period: November thru June

Packing spec: Loose 2kg / 3kg/ 5kg per box

Pre-packed 50g-65g / bag mixed 3-4 red & green chilies