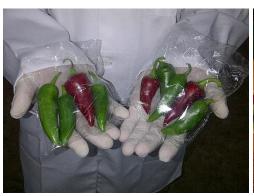

#### **Product: Chili**

Variety: Fresno, Serenade, Pencil type

Cultivation Type: according to Europe MRL, Global Gap certified

Season period: November thru June

Packing spec: Loose 2kg / 3kg/ 5kg per box

Pre-packed 50g-65g / bag mixed 3-4 red & green chilies

Storage Condition: Store in Refrigerator in a recommended Temperature 5-6 C For up to 5 days