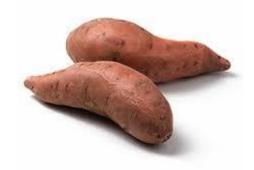

#### **Product: Sweet Potatoes**

Variety: Beauregard, Abees & White Potatoes

Cultivation Type: according to Europe MRL, Global Gap certified

Season period Med Jul thru November

Weight/packing: 6kg / box | 150 boxes per pallet | 18 tons per 40'

Size: M 150-300g | L1 300-450g | L2 450-600g | XL 600-8-g | Giant

bins 500kg - 40 bins per load | 20 tons

Storage Condition: Store in Refrigerator in a recommended Temperature 12-16' C up to 2-3 Months