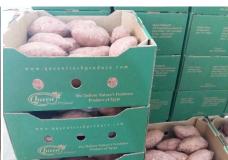

#### **Product: Sweet Potatoes**

Variety: Beauregard, Abees & White Potatoes

Cultivation Type: according to Europe MRL, Global Gap certified

Season period Med Jul thru November

Weight/packing: 6kg / box | 150 boxes per pallet | 18 tons per 40'

Size: M 150-300g | L1 300-450g | L2 450-600g | XL 600-8-g | Giant

bins 500kg - 40 bins per load | 20 tons

Storage Condition: Store in Refrigerator in a recommended Temperature 12-16' C up to 2-3 Months