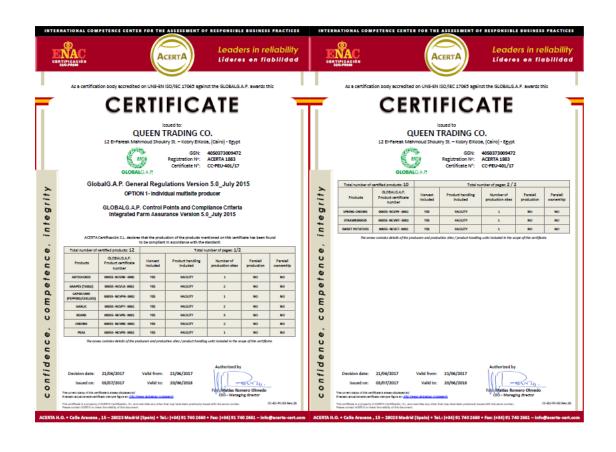

### Our farms are Global Gab certified

#### **QUALITY STANDARDS**

Queen farms is certified by Global gap Queen packhouse is certified by BRC Queen Sedex Membership reference number: \$000000045102

GGN/GLN: 4050373009472

SITE NAME SITE ADDRESS PRODUCTS

QUEEN FARM 1 KM 87, TANBOUL ROAD - CAIRO - ALEX DESERT ROAD - BEHIRA ARTICHOKES, ONIONS, GRAPES (TABLE),

QUEEN FARM 2 6TH. STREET - MARKAZ BADR - BEHEIRA STRAWBERRIES