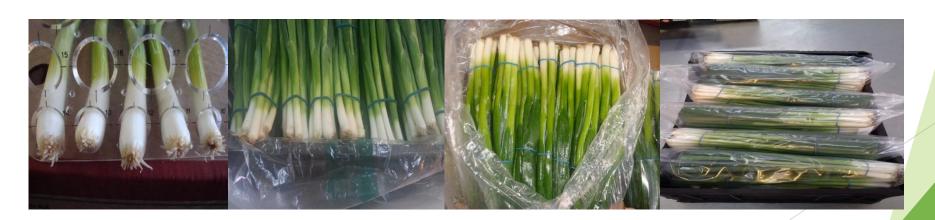

#### **Product: Spring onion**

Variety: Photons

Cultivation Type: according to Europe MRL, Global Gap certified

Season period: October thru end of April

Packing spec: Length 28-30cm | bulb size 9-15mm | Weight 125g | 7-11 pieces

packing 48s | 45s | 35s | 24s | 20s bunches/crate or box

6x12s | 72 s bunches | vacuum bags

Packing spec: Length 18-20 cm | bulb size 30-50 mm | Weight 145g | 3 pieces

24s bunches per crate - long leaves

#### **Product: Spring onion**

Variety: Giza

Cultivation Type: according to Europe MRL, Global Gap certified

Season period: October thru mid April

Packing spec: Length 28-30cm | bulb size 9-15mm | Weight 125g | 7-11 pieces

packing 45bunches/crate | 112 crates/pallet | 2240 baskets

Packing spec: Length 18-20 cm | bulb size 30-50 mm | Weight 145g | 3 pieces

packing 42 Bunches/crate | 112 crates /pallet | 2240 baskets

Storage Condition: Store in Refrigerator in a recommended Temperature 0'C For up to 1 Week