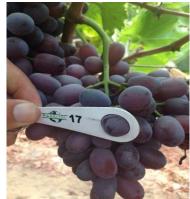

#### **Product type: Grapes**

Product Variety: Superior (white grapes) and Flame (red grapes),

Autumn royal, Red globe and Crimson

Cultivation Type: according to Europe MRL, Global Gap certified

packing spec: 16mm-23mm berry size / 15+ Brix

loading spec 500gr punnet / 10 punntes / flat carton / 5 kg.net carton

120 boxes /Pallet | 2400 cartons per 40' Reefer container

9 bags / carton/ 4.5 kg.net carton

170 boxes / pallets | 3400 cartons per 40' Reefer container

Storage Condition: Store in Refrigerator in a recommended Temperature 0'C For up to 1 Week