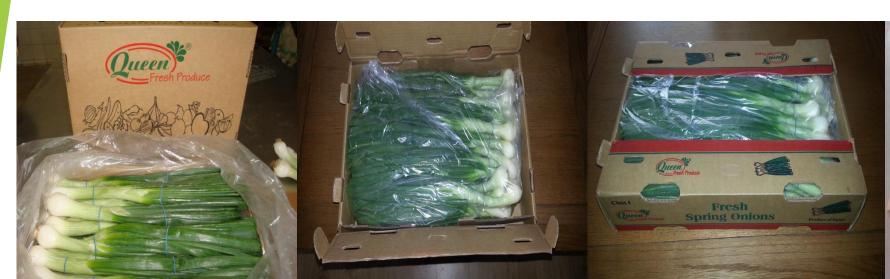

#### **Product: Spring onion**

Variety: Photons

Cultivation Type: according to Europe MRL, Global Gap certified

Season period: October thru end of April

Packing spec: Length 28-30cm | bulb size 9-15mm | Weight 125g | 7-11 pieces

packing 48s | 45s | 35s | 24s | 20s bunches/crate or box

6x12s | 72 s bunches | vacuum bags

Packing spec: Length 18-20 cm | bulb size 30-50 mm | Weight 145g | 3 pieces

24s bunches per crate - long leaves

#### **Product: Spring onion**

Variety: Giza

Cultivation Type: according to Europe MRL, Global Gap certified

Season period: October thru mid April

Packing spec: Length 28-30cm | bulb size 9-15mm | Weight 125g | 7-11 pieces

packing 45bunches/crate | 112 crates/pallet | 2240 baskets

Packing spec: Length 18-20 cm | bulb size 30-50 mm | Weight 145g | 3 pieces

packing 42 Bunches/crate | 112 crates /pallet | 2240 baskets

Storage Condition: Store in Refrigerator in a recommended Temperature 0'C For up to 1 Week