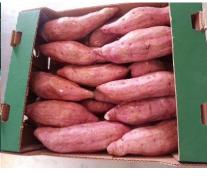

#### **Product: Sweet Potatoes**

Variety: Beauregard, Abees & White Potatoes

Cultivation Type: according to Europe MRL, Global Gap certified

Season period Med Jul thru November

Weight/packing: 6kg / box | 150 boxes per pallet | 18 tons per 40'

Size: M 150-300g | L1 300-450g | L2 450-600g | XL 600-8-g | Giant

bins 500kg - 40 bins per load | 20 tons

Storage Condition: Store in Refrigerator in a recommended Temperature 12-16' C up to 2-3 Months