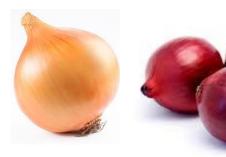

#### **Product: Dry onion**

Variety: Italian red dry onion & Yellow onion

Cultivation Type: according to Europe MRL, Global Gap certified

Season period: Mid April thru July

Size: 50/70mm | 60/80mm | 80-100m

Weight/packing: 10, 20, 25 kg/ mesh bags and jumbo bags

Storage Condition: Store in Refrigerator in a recommended Temperature 8-12'C up to 2-3 Months