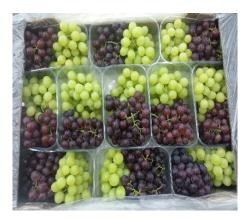

#### **Product type: Grapes**

Product Variety: Superior (white grapes) and Flame (red grapes),

Autumn royal, Red globe and Crimson

Cultivation Type: according to Europe MRL, Global Gap certified

packing spec: 16mm-23mm berry size / 15+ Brix

loading spec 500gr punnet / 10 punntes / flat carton / 5 kg.net carton

120 boxes /Pallet | 2400 cartons per 40' Reefer container

9 bags / carton/ 4.5 kg.net carton

170 boxes / pallets | 3400 cartons per 40' Reefer container

Storage Condition: Store in Refrigerator in a recommended Temperature 0'C For up to 1 Week