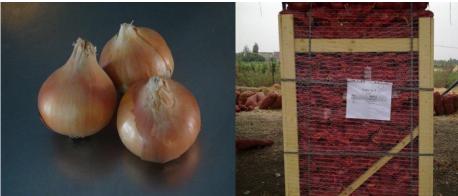

#### **Product: Dry onion**

Variety: Italian red dry onion & Yellow onion

Cultivation Type: according to Europe MRL, Global Gap certified

Season period: Mid April thru July

Size: 50/70mm | 60/80mm | 80-100m

Weight/packing: 10, 20, 25 kg/ mesh bags and jumbo bags

Storage Condition: Store in Refrigerator in a recommended Temperature 8-12'C up to 2-3 Months