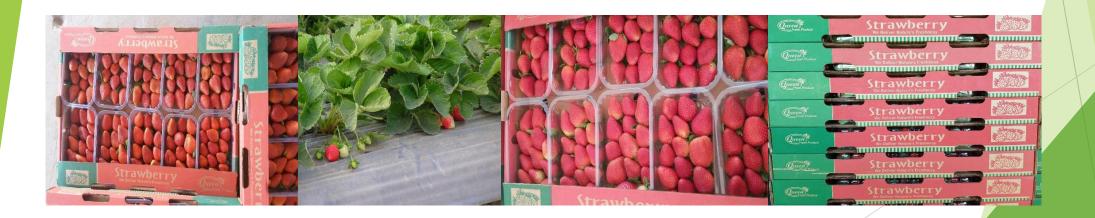

#### **Product type: Strawberry**

Variety: Festival, Fortuna & winter Star

Cultivation Type: according to Europe MRL, Global Gap certified

Packing spec: Class 1, 25-40mm, 227gm, 250gm, 400gm/punt,

clamshell, open punntes

Loading: 600 cartons / air lines pallet Ld7

Supplying period: End November till end of February