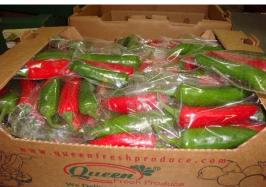

#### **Product: Chili**

Variety: Fresno, Serenade, Pencil type

Cultivation Type: according to Europe MRL, Global Gap certified

Season period: November thru June

Packing spec: Loose 2kg / 3kg/ 5kg per box

Pre-packed 50g-65g / bag mixed 3-4 red & green chilies