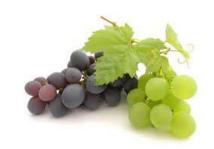

#### **Product type: Grapes**

Product Variety: Superior (white grapes) and Flame (red grapes),

Autumn royal, Red globe and Crimson

Cultivation Type: according to Europe MRL, Global Gap certified

packing spec: 16mm-23mm berry size / 15+ Brix

loading spec 500gr punnet / 10 punntes / flat carton / 5 kg.net carton

120 boxes /Pallet | 2400 cartons per 40' Reefer container

9 bags / carton/ 4.5 kg.net carton

170 boxes / pallets | 3400 cartons per 40' Reefer container

Storage Condition: Store in Refrigerator in a recommended Temperature 0'C For up to 1 Week