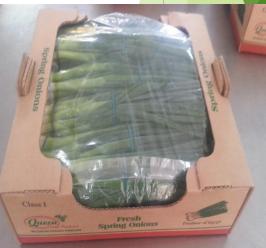

#### **Product: Spring onion**

Variety: Photons

Cultivation Type: according to Europe MRL, Global Gap certified

Season period: October thru end of April

Packing spec: Length 28-30cm | bulb size 9-15mm | Weight 125g | 7-11 pieces

packing 48s | 45s | 35s | 24s | 20s bunches/crate or box

6x12s | 72 s bunches | vacuum bags

Packing spec: Length 18-20 cm | bulb size 30-50 mm | Weight 145g | 3 pieces

24s bunches per crate - long leaves