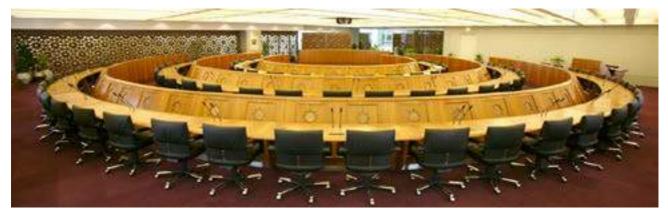

is capable of producing a varied range of loose furniture, in addition to fixed fittings, special flooring and parquet, decorative ceilings, and special doors and windows.





































































































































































# **Public Areas**

NADIM's expertise were utilized in public area projects such as The American University in Cairo, The Arab Organizations Headquarters in Kuwait, The Kennedy Center Washington D.C, Metropolitan Museum of arts in New York, Egyptian Parliament, CNAF France, etc.......



#### Kennedy Center For Performing Arts - USA









#### The American University in Cairo





















## Arab Organizations Headquarters - Kuwait



















Coptic Art Exhibition - Egypt









#### Metropolitan Museum - New York

















#### National Family Allowance Office - CNAF France





## Egyptian Parliament







Royal Hashemite Court - Jordan







#### Sheikh Sabah Al Ahmad Diwaniya - Kuwait









Sheikh Salem Sabah Al Salem - Kuwait





# Places of Worship

Due to its fame and expertise in traditional work, NADIM is often engaged in manufacturing and installing projects in religious buildings.

Bishop's Seat - Egypt



Al Qassim Mosque - Saudi Arabia













## Restoration

NADIM trained a new generation of craftsmen specialized in traditional arts, involved in the preservation and restoration of historical monuments.

NADIM has restored antique furniture and carpets for various private collectors and publ