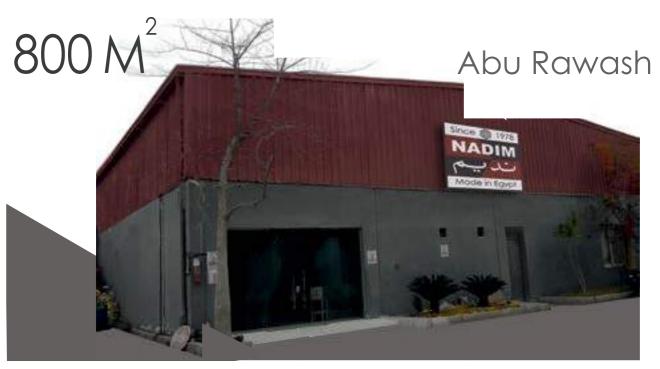

## Company Timeline

| 2014 | NADIM opens a new 1000 m² showroom in North Coast El Alamain.                                                |
|------|--------------------------------------------------------------------------------------------------------------|
| 2013 | NADIM opens a new showroom in New Cairo Road 90.                                                             |
| 2012 | NADIM announces plans to start retail outlets.                                                               |
| 2010 | NADIM engages an international diversified design team.                                                      |
| 2009 | NADIM New factory outlet & showroom covering over 2000 m. <sup>2</sup>                                       |
| 2009 | NADIM added a new finishing line using new materials and advanced techniques to decrease delivery time.      |
| 2008 | NADIM has increased its production capacity, the total manpower reached 1080 employees.                      |
| 2006 | NADIM built a new office building to house the technical design team and administrative staff.               |
| 2005 | NADIM added more space, manpower and machinery reach an area of 43,000 $\text{m}^2$ and 500 employees.       |
| 2001 | NADIM moved to Abu Rawash industrial zone having an area of 10,000 m.                                        |
| 1984 | NADIM constructed a 2500 m <sup>2</sup> factory absorbing the increasing number of trainees & export orders. |
| 1978 | NADIM began as a training workshop.                                                                          |