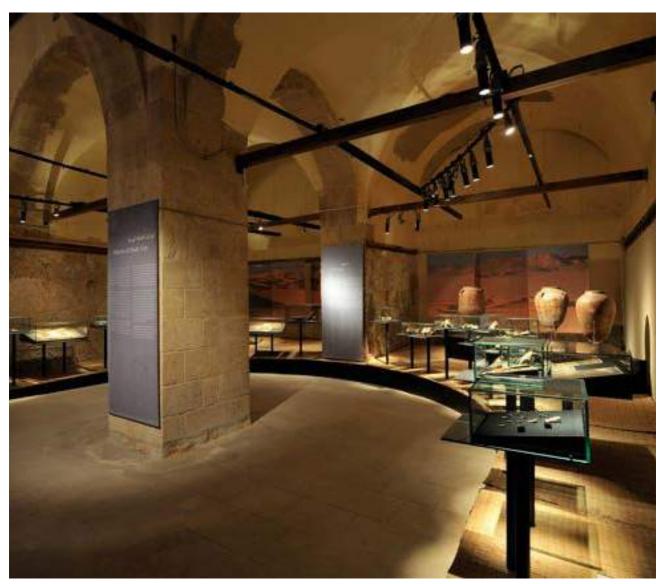

A major restoration project was the management and execution of the fund raising, documentation, restoration, conservation, social study and reuse of the Bayt el Suhaymi area including 4 historic monuments dating from the 17th century and beyond. The six year project is considered a model restoration project spear heading the restoration of "Historic Cairo".

Bayt Al Suhaymi - Egypt