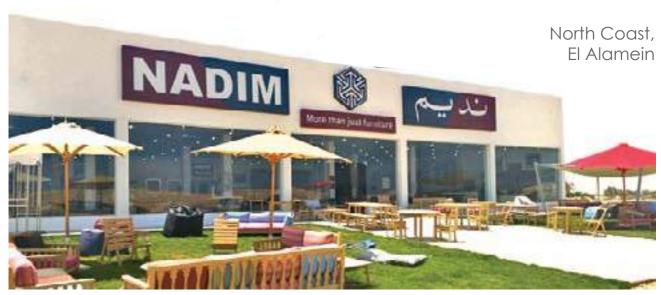

## Company Timeline

| 2014 | NADIM opens a new 1000 m² showroom in North Coast El Alamain.                                                |
|------|--------------------------------------------------------------------------------------------------------------|
| 2013 | NADIM opens a new showroom in New Cairo Road 90.                                                             |
| 2012 | NADIM announces plans to start retail outlets.                                                               |
| 2010 | NADIM engages an international diversified design team.                                                      |
| 2009 | NADIM New factory outlet & showroom covering over 2000 m. <sup>2</sup>                                       |
| 2009 | NADIM added a new finishing line using new materials and advanced techniques to decrease delivery time.      |
| 2008 | NADIM has increased its production capacity, the total manpower reached 1080 employees.                      |
| 2006 | NADIM built a new office building to house the technical design team and administrative staff.               |
| 2005 | NADIM added more space, manpower and machinery reach an area of 43,000 $\text{m}^2$ and 500 employees.       |
| 2001 | NADIM moved to Abu Rawash industrial zone having an area of 10,000 m.                                        |
| 1984 | NADIM constructed a 2500 m <sup>2</sup> factory absorbing the increasing number of trainees & export orders. |
| 1978 | NADIM began as a training workshop.                                                                          |

The company opened its first retail showroom in 2013, and with the success met from this expansion NADIM has opened another 1000 m<sup>2</sup> showroom in the summer of 2014 launching a new outdoor summer collection.